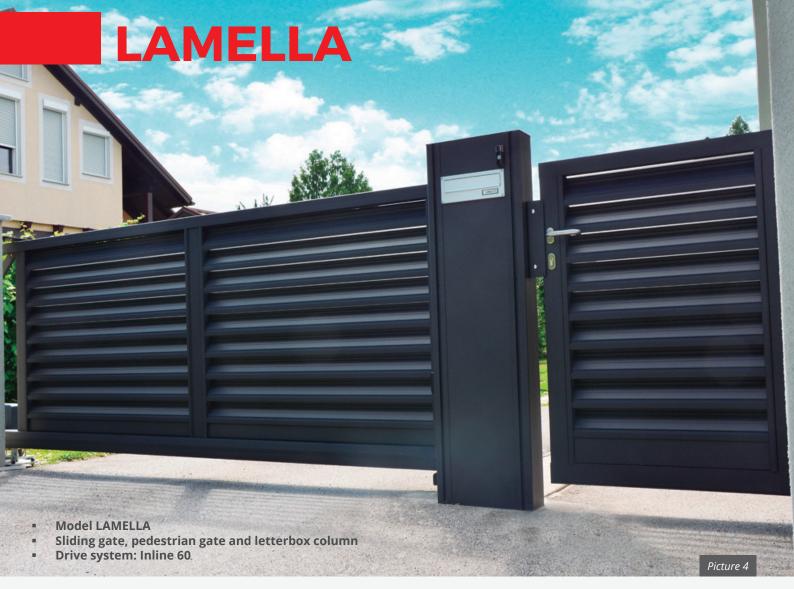

An original and distinguished visual protection for your property. The aesthetically pleasing decorative grooves of the lamellae add unique character and discreet structure to gates and fences. Model LAMELLA is used wherever privacy needs protection.

- Model LAMELLA
- Fence

- Model LAMELLA, vertical in frame
- Sliding gate, pedestrian gate with gap fillers,
- fence, letterbox and intercom column Drive system: Inline 100