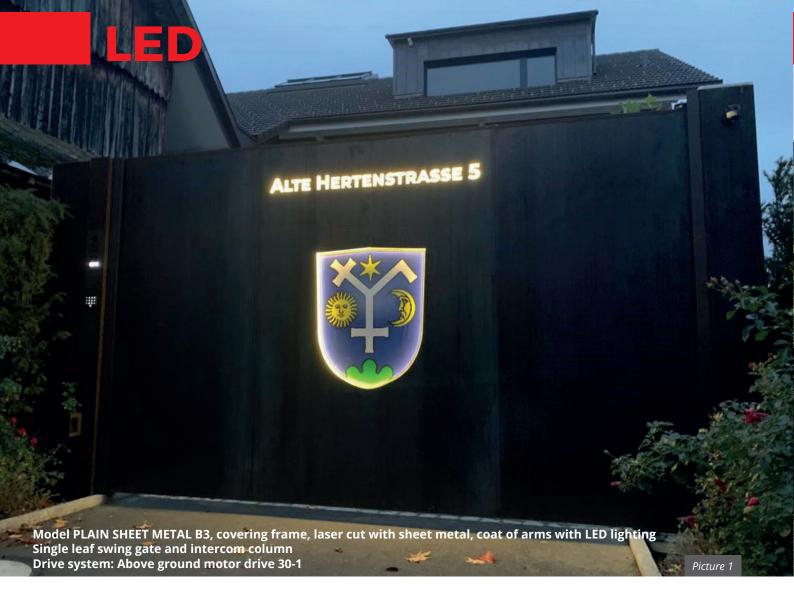

## **CORTEN STEEL**

Model CORTEN STEEL B3, covering frame on both sides Double leaf swing gate, central partition, laser cut "free form design" and LED lighting Drive system: Above ground motor drive 50-2

The increased resistance of corten steel, sometimes known as weathering steel, to atmospheric corrosion makes this material a great choice for our products. The layer protecting the surface develops and regenerates continuously when subjected to the influence of weather. The steel is allowed to rust in order to form the protective coating. Exposed to the elements, this process can take one to three years. Relying on the strength and precision of steel, the textural rusted appearance of corten steel reflects a characteristic patina in earthy and warm colour shades.