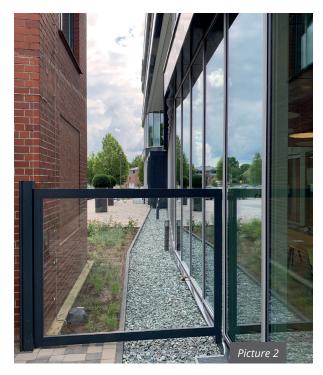

Let's be crystal clear: Sophisticated glass design and high-quality aluminium is a combination that blends perfectly with the surrounding area. Glass is weather-resistant, durable and low-maintenance. Choose a hallmark entrance for your home or business.

- Model GLASS, clear glass
- Fence

- Model GLASS, milk glass
- Sliding gate on sloping ground with integrated letterbox

Picture 3

Drive system: Inline 250

**Clear glass** 

Milk glass

**Crash glass** 

Wired glass