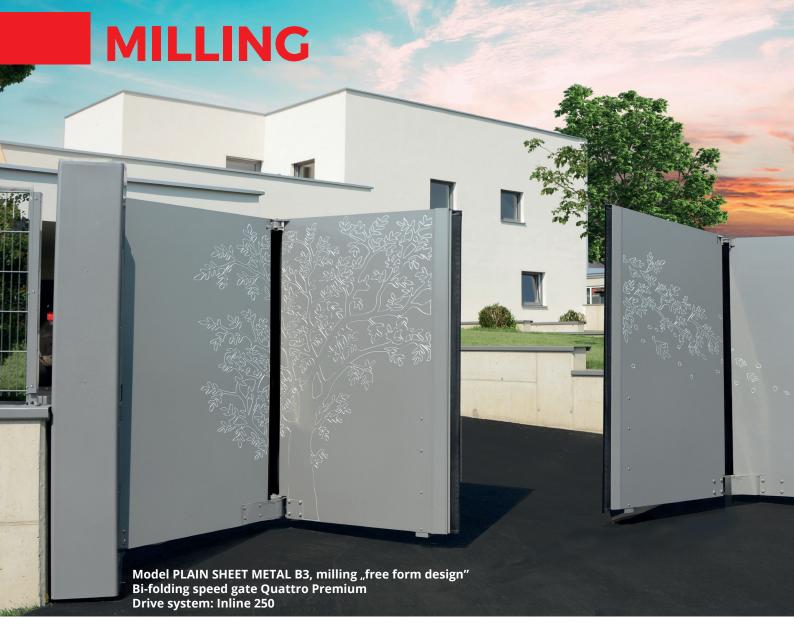

- Model CUMERA 80
- Fence

Design

**Slat width** 

60 mm 80 mm 100 mm

Be a creative trendsetter - add an extravagant touch to your home. All milling work is carried out in our own factory using modern high-tech processes. Our high-precision tools allow a milling depth of 1.5 mm with a sheet thickness of 2 mm.

- Model PLAIN SHEET METAL, milling "logo"
- Sliding gate
- Drive system: Inline 100

- Model PLAIN SHEET METAL B3, covering frame on both sides, milling "logo and free form design"
- Double leaf swing gate, asymmetric partition
- Drive system: manual

- Model PLAIN SHEET METAL B3, milling "grooves"
- Double leaf swing gate, central partition
- Drive system: Underground motor drive 35-2

- Model PLAIN SHEET METAL B5, milling "logo"
- Sliding gate
- Drive system: Inline 100

- Model PLAIN SHEET METAL blacksmith, aluminium, milling "logo"
- Double leaf swing gate, central partition, magnetic lock and lifting hinges
- Drive system: Above ground motor drive 50-2

Letterbox column, milling "free form design"