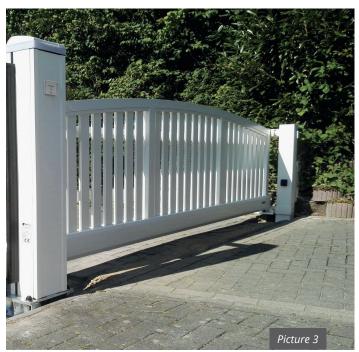

- Model AMSTERDAM, slat 80, covering frame
   Fence
- Bi-parting sliding gate

Drive system: Inline 100

Model AMSTERDAM, slat 40

Picture 3

6

- Model AMSTERDAM, slat 80, covering frame
- Double leaf swing gate with affixed house number, asymmetric partition
- Drive system: Above ground motor drive 30-2