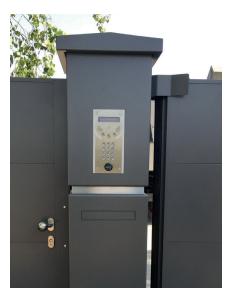

## **LETTERBOX COLUMNS**

Letterbox columns give a prestigious and beautiful look to any property. Our custom-made letterbox columns are characterized by noble simplicity and high functionality.

You can further increase functionality by adding a parcel box to the column. The column can accommodate any type and combination of intercom modules, transforming it into a modern information terminal and access control.

## **CONTROL AND INTERCOM COLUMNS**

Discover our wide range of aluminium control and intercom columns. Custom-made laser cut with lighting, e. g. house number, cut-outs for intercom system, bell, etc. Absolute weather resistance guarantees a long service life.