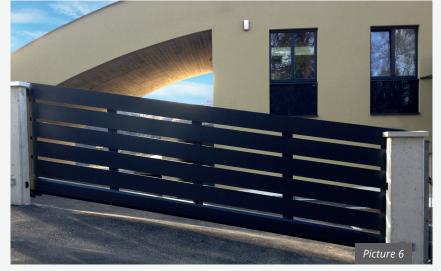

## PLAIN SHEET META

Model PLAIN SHEET METAL B9, covering frame on both sides Sliding gate, letterbox and intercom column Drive system: Inline 250

Model PLAIN SHEET METAL guarantees maximum security and protection. Timeless elegance in design gives your home a special and unique touch. Single colour or multicolour versions, infills on both sides available upon request, visible or concealed mounting.

- Model PLAIN SHEET METAL B3, covering frame on both sides
- Pedestrian gate with gap fillers, letterbox and intercom column

- Model PLAIN SHEET METAL B5, covering frame on both sides, with transom
- Sliding gate, pedestrian gate with gap fillers, fence, letterbox column
- Drive system: Inline 100