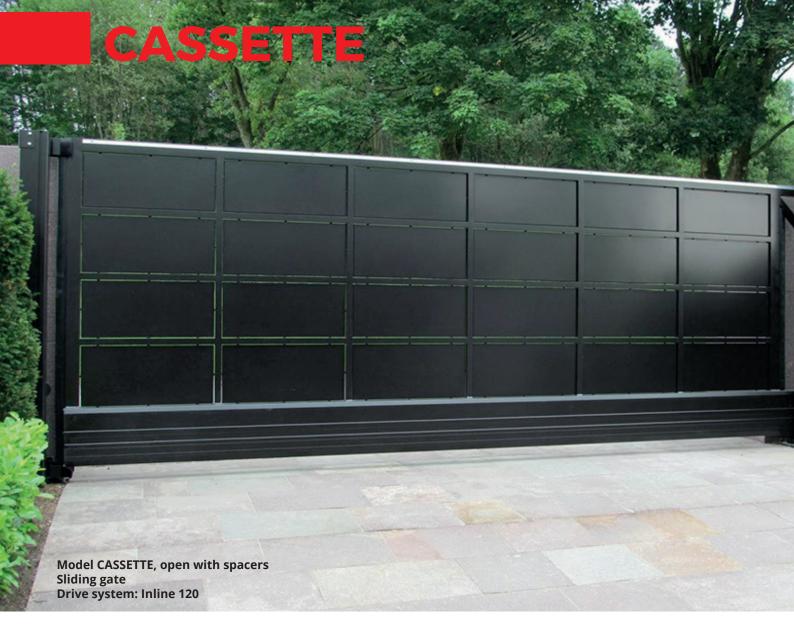

Drive system: Above ground motor drive 30-1

Thanks to their elegant design combination of solid and smooth surfaces, cassettes are perfectly suited for efficient privacy protection. Cassettes are provided in closed design or open design with spacers. Each gate is a unique piece of craftsmanship, custom-made to meet your requirements.

- Model CASSETTE, closed
- Double leaf swing gate with gap fillers, central partition, letterbox and intercom column
- Drive system: Above ground motor drive 30-2

- Model CASSETTE, open
- Sliding gate, pedestrian gate with gap fillers
- Drive system: Inline 100

Design

Open

Closed

- Model CASSETTE, closed
- Sliding gate Drive system: Inline 100

- Model CASSETTE, open with stainless steel spacers
- Sliding gate
- Drive system: Inline 250

- Model CASSETTE, closed Sliding gate, pedestrian gate with gap fillers Drive system: Inline 100

- Model AMSTERDAM, slat 80, covering frame, two-coloured
- 2x sliding gate, pedestrian gate and fence
- Drive system: Inline 120

Picture 1

Design

80 mm

120 mm

150 mm

and many more...

- Model AMSTERDAM, slat 120
- Sliding gate, letterbox and intercom column
- Drive system: Inline 100