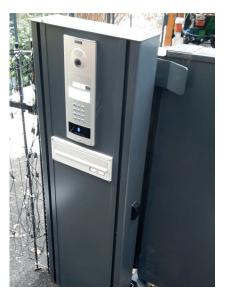

## **CONTROL AND INTERCOM COLUMNS**

Discover our wide range of aluminium control and intercom columns. Custom-made laser cut with lighting, e. g. house number, cut-outs for intercom system, bell, etc. Absolute weather resistance guarantees a long service life.

### Individual equipment for all HÖRMANN COLUMNS

Our wide range of accessories fulfils all needs and requirements and efficiently complements our products.

### Intercom system and video

3 different intercom systems.