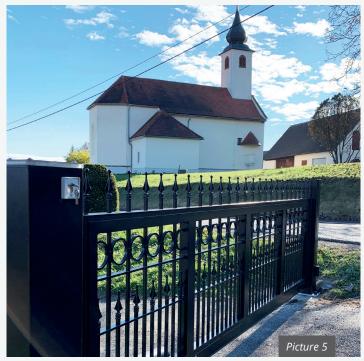

Model CORTEN STEEL B2

- Double leaf swing gate, central partition, pedestrian gate, intercom column
- Drive system: Above ground motor drive 30-2

- Model CORTEN STEEL B9, covering frame on both sides Telescopic sliding gate and letterbox column
- Drive system: Inline 250