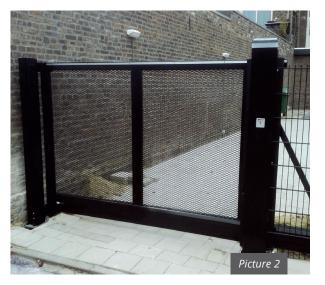

## PLAIN SHEET META

Model PLAIN SHEET METAL B9, covering frame on both sides Sliding gate, letterbox and intercom column Drive system: Inline 250

Model PLAIN SHEET METAL guarantees maximum security and protection. Timeless elegance in design gives your home a special and unique touch. Single colour or multicolour versions, infills on both sides available upon request, visible or concealed mounting.

- Model PLAIN SHEET METAL B3, covering frame on both sides
- Pedestrian gate with gap fillers, letterbox and intercom column

- Model PLAIN SHEET METAL B5, covering frame on both sides, with transom
- Sliding gate, pedestrian gate with gap fillers, fence, letterbox column
- Drive system: Inline 100