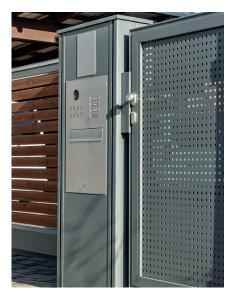

## **CONTROL AND INTERCOM COLUMNS**

Discover our wide range of aluminium control and intercom columns. Custom-made laser cut with lighting, e. g. house number, cut-outs for intercom system, bell, etc. Absolute weather resistance guarantees a long service life.

### Individual equipment for all HÖRMANN COLUMNS

Our wide range of accessories fulfils all needs and requirements and efficiently complements our products.