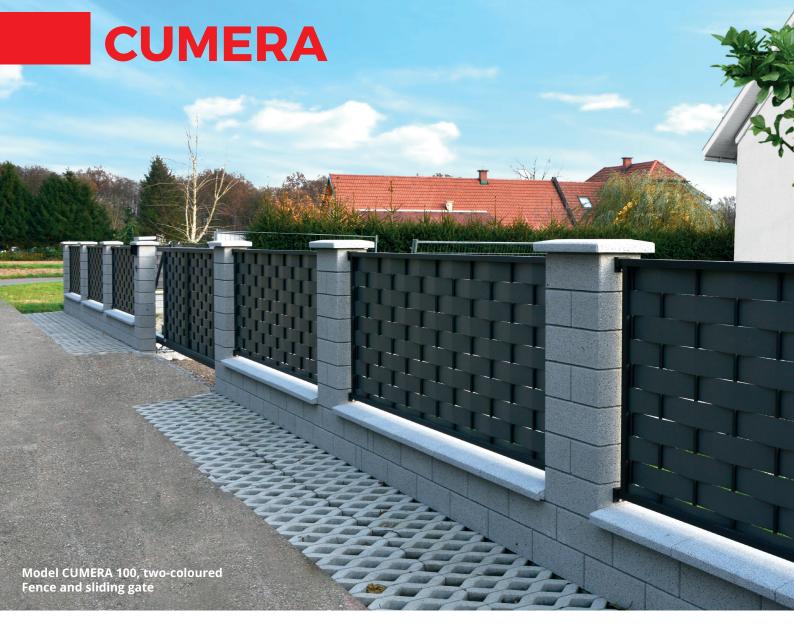

#### and many more...

Wickerwork, Latin cumera, made of willow poles and wooden slats was used for thousands of years as fencing and privacy protection in various cultures around the world. We have rediscovered this design and manufacture decorative elements or privacy fences in three slat sizes. The coloured aluminium slats are woven over coated or decorative stainless steel bars, adding a highly sophisticated touch to this model.

- Model CUMERA 60
- Sliding gate
- Drive system: Inline 60

- Model CUMERA 80
- Fence

- Model CUMERA 60
- .
- Sliding gate Drive system: Inline 60 .

- Model CUMERA 80 .
- Sliding gate, pedestrian gate, fence, letterbox column Drive system: Inline 100