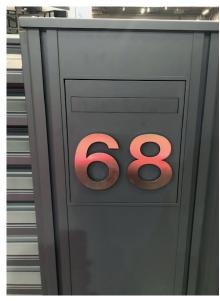

## **LETTERBOX COLUMNS**

Letterbox columns give a prestigious and beautiful look to any property. Our custom-made letterbox columns are characterized by noble simplicity and high functionality.

You can further increase functionality by adding a parcel box to the column. The column can accommodate any type and combination of intercom modules, transforming it into a modern information terminal and access control.

**1::** Flush mount flap. Stainless steel house number

**4::** Stainless steel flap, combined with intercom column

2:: Stainless steel flap, milled house number and name, combined with intercom column

**5::** Flush-mount flap made of anodised aluminium, combined with intercom column

**3::** Flush-mount flap, house number in laser cut, open

**6::** Flush-mount flap, combined with intercom column

- ✓ Choose between stainless steel flaps or flush-mount aluminium slots
- ✓ High quality aluminium
- ✓ Base plate made of steel, galvanised