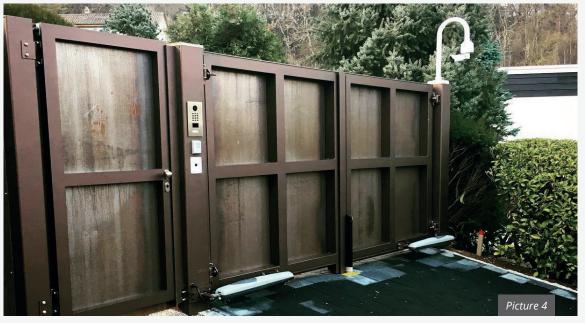

## **SLOPING GROUND**

Model PLAIN SHEET METAL B9, covering frame on both sides Sliding gate and fence on sloping ground, pedestrian gate Drive system: Inline 250

Challenging installations such as sloping ground are easily managed. We adapt the motorization and safety devices of our gates to suit application on uneven ground. All sliding gates are equipped with reliable fail-safe protection devices which prevent accidental operation of the gate when unlocked, whilst ensuring a smooth and quiet operation.