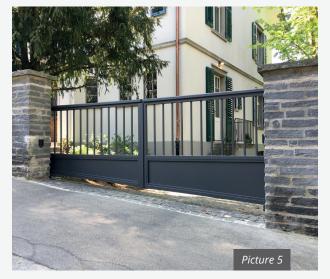

## PLAIN SHEET META

Model PLAIN SHEET METAL B9, covering frame on both sides Sliding gate, letterbox and intercom column Drive system: Inline 250

Model PLAIN SHEET METAL guarantees maximum security and protection. Timeless elegance in design gives your home a special and unique touch. Single colour or multicolour versions, infills on both sides available upon request, visible or concealed mounting.

- Model PLAIN SHEET METAL B3, covering frame on both sides
- Pedestrian gate with gap fillers, letterbox and intercom column

- Model PLAIN SHEET METAL B5, covering frame on both sides, with transom
- Sliding gate, pedestrian gate with gap fillers, fence, letterbox column
- Drive system: Inline 100