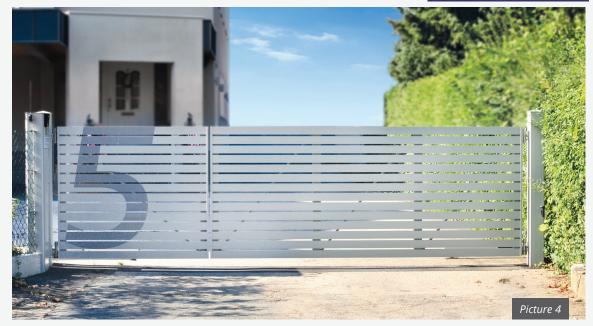

Add a Nordic touch to your gate and fence system. The timeless design of model AMSTERDAM embodies linear simplicity and perfectly complements modern architecture. The slat spacing can be freely selected and is available up to a height of 2.5 m. Perfect privacy protection comes included.

- Model AMSTERDAM, slat 80, covering frame
   Fence
- Bi-parting sliding gate

Drive system: Inline 100

Model AMSTERDAM, slat 40

Picture 3

6

- Model AMSTERDAM, slat 80, covering frame
- Double leaf swing gate with affixed house number, asymmetric partition
- Drive system: Above ground motor drive 30-2

- Model AMSTERDAM, slat 80, covering frame, two-coloured
- 2x sliding gate, pedestrian gate and fence
- Drive system: Inline 120

Picture 1

Design

80 mm

120 mm

150 mm

and many more...

- Model AMSTERDAM, slat 120
- Sliding gate, letterbox and intercom column
- Drive system: Inline 100

- Model AMSTERDAM, slat 60, covering frame
- Double leaf swing gate, central partition, pedestrian gate, letterbox column
- Drive system: Above ground motor drive 30-2