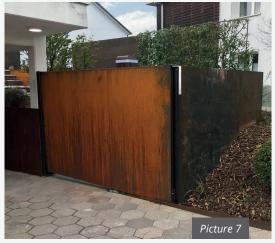

## **CORTEN STEEL**

Model CORTEN STEEL B3, covering frame on both sides Double leaf swing gate, central partition, laser cut "free form design" and LED lighting Drive system: Above ground motor drive 50-2

The increased resistance of corten steel, sometimes known as weathering steel, to atmospheric corrosion makes this material a great choice for our products. The layer protecting the surface develops and regenerates continuously when subjected to the influence of weather. The steel is allowed to rust in order to form the protective coating. Exposed to the elements, this process can take one to three years. Relying on the strength and precision of steel, the textural rusted appearance of corten steel reflects a characteristic patina in earthy and warm colour shades.