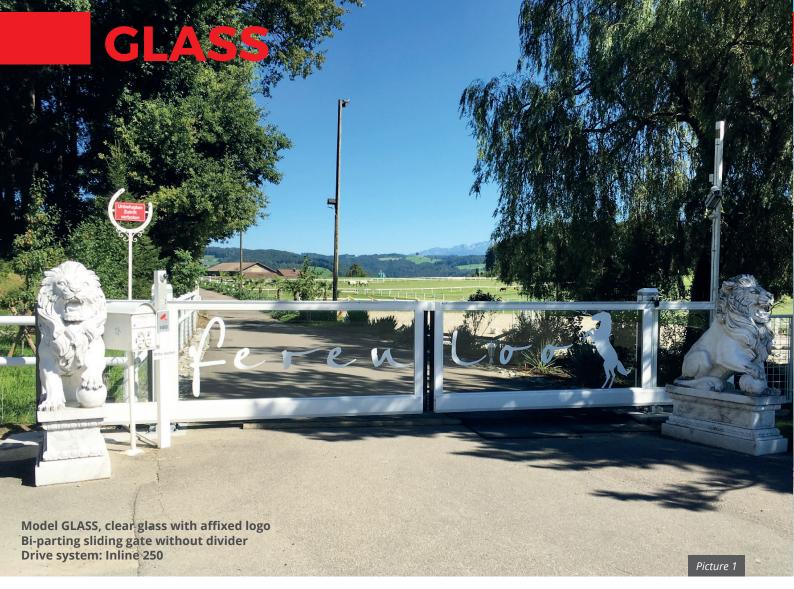

Let's be crystal clear: Sophisticated glass design and high-quality aluminium is a combination that blends perfectly with the surrounding area. Glass is weather-resistant, durable and low-maintenance. Choose a hallmark entrance for your home or business.

- Model GLASS, clear glass
- Fence

- Model GLASS, milk glass
- Sliding gate on sloping ground with integrated letterbox

Picture 3

Drive system: Inline 250

**Clear glass** 

Milk glass

**Crash glass** 

Wired glass