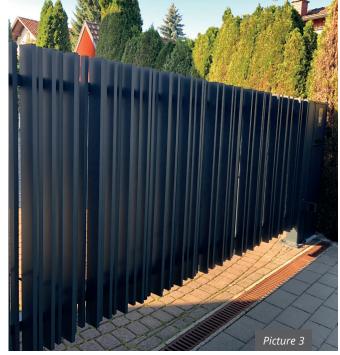

Add a Nordic touch to your gate and fence system. The timeless design of model AMSTERDAM embodies linear simplicity and perfectly complements modern architecture. The slat spacing can be freely selected and is available up to a height of 2.5 m. Perfect privacy protection comes included.

- Model AMSTERDAM, slat 80, covering frame
   Fence
- Bi-parting sliding gate

Drive system: Inline 100

Model AMSTERDAM, slat 40

Picture 3

6

- Model AMSTERDAM, slat 80, covering frame
- Double leaf swing gate with affixed house number, asymmetric partition
- Drive system: Above ground motor drive 30-2