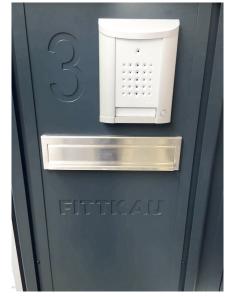

## **LETTERBOX COLUMNS**

Letterbox columns give a prestigious and beautiful look to any property. Our custom-made letterbox columns are characterized by noble simplicity and high functionality.

You can further increase functionality by adding a parcel box to the column. The column can accommodate any type and combination of intercom modules, transforming it into a modern information terminal and access control.

**1::** Flush mount flap. Stainless steel house number

**4::** Stainless steel flap, combined with intercom column

2:: Stainless steel flap, milled house number and name, combined with intercom column

**5::** Flush-mount flap made of anodised aluminium, combined with intercom column

**3::** Flush-mount flap, house number in laser cut, open

**6::** Flush-mount flap, combined with intercom column

- ✓ Choose between stainless steel flaps or flush-mount aluminium slots
- ✓ High quality aluminium
- ✓ Base plate made of steel, galvanised