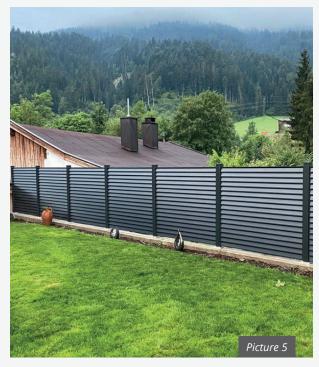

An original and distinguished visual protection for your property. The aesthetically pleasing decorative grooves of the lamellae add unique character and discreet structure to gates and fences. Model LAMELLA is used wherever privacy needs protection.

- Model LAMELLA
- Fence

- Model LAMELLA, vertical in frame
- Sliding gate, pedestrian gate with gap fillers,
- fence, letterbox and intercom column Drive system: Inline 100