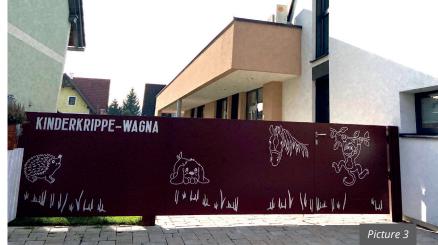

- Model AMSTERDAM, slat 80, covering frame
   Fence
- Bi-parting sliding gate

Drive system: Inline 100

Model AMSTERDAM, slat 40

Picture 3

6

- Model AMSTERDAM, slat 80, covering frame
- Double leaf swing gate with affixed house number, asymmetric partition
- Drive system: Above ground motor drive 30-2