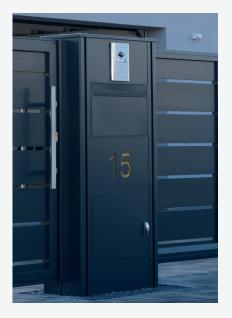

## **LETTERBOX COLUMNS**

Letterbox columns give a prestigious and beautiful look to any property. Our custom-made letterbox columns are characterized by noble simplicity and high functionality.

You can further increase functionality by adding a parcel box to the column. The column can accommodate any type and combination of intercom modules, transforming it into a modern information terminal and access control.

**1::** Flush mount flap. Stainless steel house number

**4::** Stainless steel flap, combined with intercom column

2:: Stainless steel flap, milled house number and name, combined with intercom column

**5::** Flush-mount flap made of anodised aluminium, combined with intercom column

**3::** Flush-mount flap, house number in laser cut, open

**6::** Flush-mount flap, combined with intercom column

- ✓ Choose between stainless steel flaps or flush-mount aluminium slots
- ✓ High quality aluminium
- ✓ Base plate made of steel, galvanised

- ✓ Concealed mounting (from outside)
- Tailor-made solutions according to customers' requirements
- ✓ Designed to integrate with other gate and fence solutions made by HÖRMANN
- Available in two different sizes