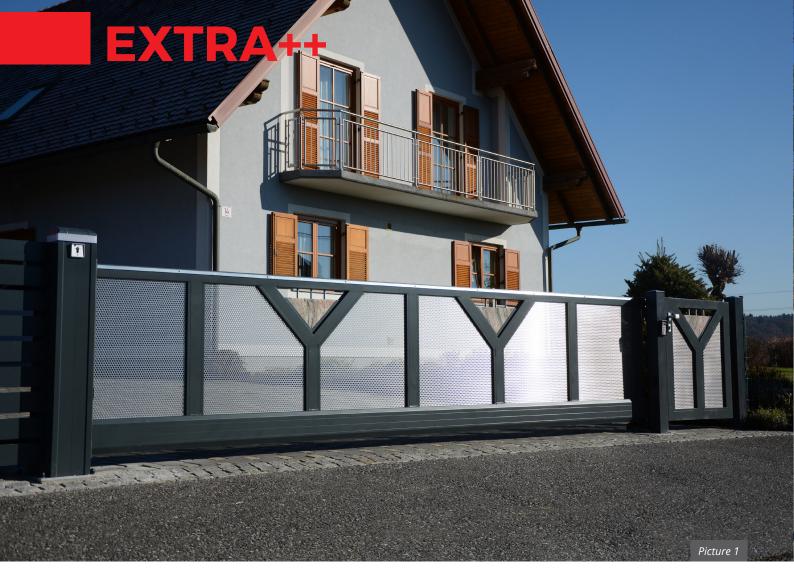

- Model AMSTERDAM, slat 80, covering frame, two-coloured
- 2x sliding gate, pedestrian gate and fence
- Drive system: Inline 120

Picture 1

Design

80 mm

120 mm

150 mm

and many more...

- Model AMSTERDAM, slat 120
- Sliding gate, letterbox and intercom column
- Drive system: Inline 100