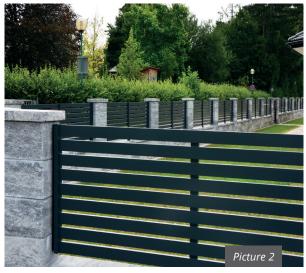

- Model AMSTERDAM, slat 80, covering frame, two-coloured
- 2x sliding gate, pedestrian gate and fence
- Drive system: Inline 120

Picture 1

Design

80 mm

120 mm

150 mm

and many more...

- Model AMSTERDAM, slat 120
- Sliding gate, letterbox and intercom column
- Drive system: Inline 100