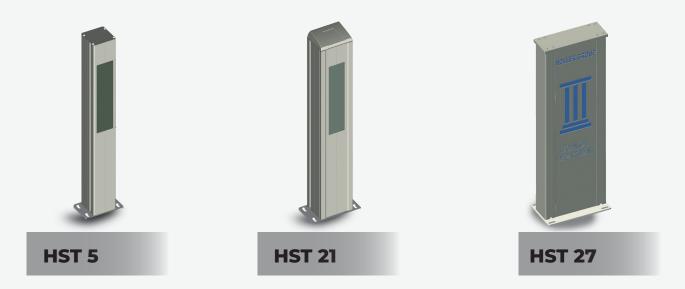

## **CONTROL AND INTERCOM COLUMNS**

Discover our wide range of aluminium control and intercom columns. Custom-made laser cut with lighting, e. g. house number, cut-outs for intercom system, bell, etc. Absolute weather resistance guarantees a long service life.

### Individual equipment for all HÖRMANN COLUMNS

Our wide range of accessories fulfils all needs and requirements and efficiently complements our products.