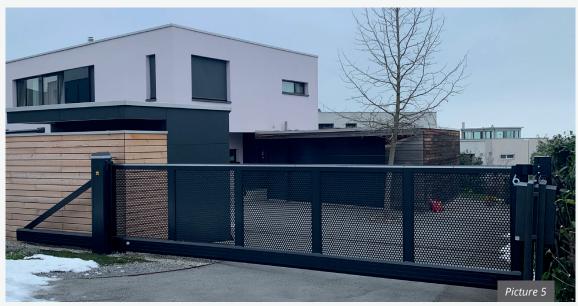

## **SLOPING GROUND**

Model PLAIN SHEET METAL B9, covering frame on both sides Sliding gate and fence on sloping ground, pedestrian gate Drive system: Inline 250

Challenging installations such as sloping ground are easily managed. We adapt the motorization and safety devices of our gates to suit application on uneven ground. All sliding gates are equipped with reliable fail-safe protection devices which prevent accidental operation of the gate when unlocked, whilst ensuring a smooth and quiet operation.

- Model BERLIN and PLAIN SHEET METAL
- Double leaf swing gate on sloping ground
- Drive system: Above ground motor drive 50-2

- Model AMSTERDAM, slat 150, covering frame
- Sliding gate on sloping ground
- Drive system: Inline 120