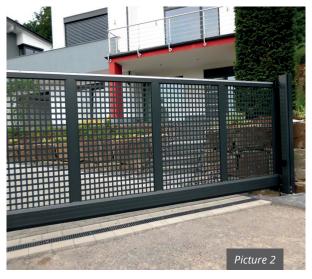

Add a Nordic touch to your gate and fence system. The timeless design of model AMSTERDAM embodies linear simplicity and perfectly complements modern architecture. The slat spacing can be freely selected and is available up to a height of 2.5 m. Perfect privacy protection comes included.

- Model AMSTERDAM, slat 80, covering frame
   Fence
- Bi-parting sliding gate

Drive system: Inline 100

Model AMSTERDAM, slat 40

Picture 3

6

- Model AMSTERDAM, slat 80, covering frame
- Double leaf swing gate with affixed house number, asymmetric partition
- Drive system: Above ground motor drive 30-2