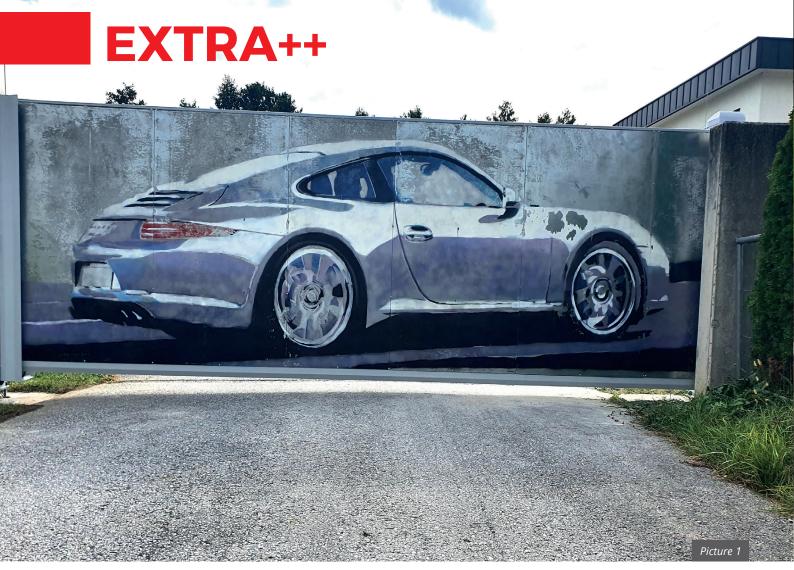

Model CORTEN STEEL B2

- Double leaf swing gate, central partition, pedestrian gate, intercom column
- Drive system: Above ground motor drive 30-2

- Model CORTEN STEEL B9, covering frame on both sides Telescopic sliding gate and letterbox column
- Drive system: Inline 250

- Model CORTEN STEEL B9, covering frame on both sides
- Sliding gate
- Drive system: Inline 120

Picture 1

- Model CORTEN STEEL B9, covering frame on both sides
- Sliding gate with fence Drive system: Inline 100