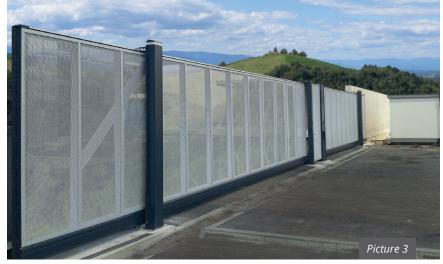

Add a Nordic touch to your gate and fence system. The timeless design of model AMSTERDAM embodies linear simplicity and perfectly complements modern architecture. The slat spacing can be freely selected and is available up to a height of 2.5 m. Perfect privacy protection comes included.

- Model AMSTERDAM, slat 80, covering frame
   Fence
- Bi-parting sliding gate

Drive system: Inline 100

Model AMSTERDAM, slat 40

Picture 3

6

- Model AMSTERDAM, slat 80, covering frame
- Double leaf swing gate with affixed house number, asymmetric partition
- Drive system: Above ground motor drive 30-2

- Model AMSTERDAM, slat 80, covering frame, two-coloured
- 2x sliding gate, pedestrian gate and fence
- Drive system: Inline 120

Picture 1

Design

80 mm

120 mm

150 mm

and many more...

- Model AMSTERDAM, slat 120
- Sliding gate, letterbox and intercom column
- Drive system: Inline 100