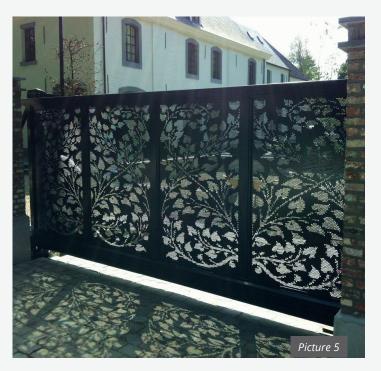

## **CORTEN STEEL**

Model CORTEN STEEL B3, covering frame on both sides Double leaf swing gate, central partition, laser cut "free form design" and LED lighting Drive system: Above ground motor drive 50-2

The increased resistance of corten steel, sometimes known as weathering steel, to atmospheric corrosion makes this material a great choice for our products. The layer protecting the surface develops and regenerates continuously when subjected to the influence of weather. The steel is allowed to rust in order to form the protective coating. Exposed to the elements, this process can take one to three years. Relying on the strength and precision of steel, the textural rusted appearance of corten steel reflects a characteristic patina in earthy and warm colour shades.