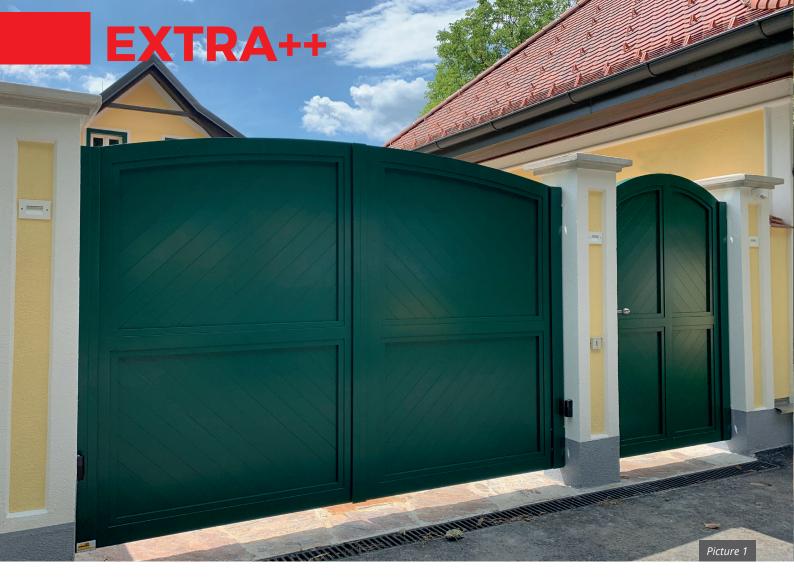

## PLAIN SHEET META

Model PLAIN SHEET METAL B9, covering frame on both sides Sliding gate, letterbox and intercom column Drive system: Inline 250

Model PLAIN SHEET METAL guarantees maximum security and protection. Timeless elegance in design gives your home a special and unique touch. Single colour or multicolour versions, infills on both sides available upon request, visible or concealed mounting.