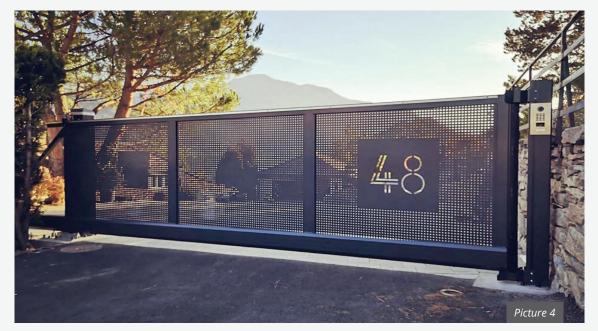

- Model AMSTERDAM, slat 80, covering frame, two-coloured
- 2x sliding gate, pedestrian gate and fence
- Drive system: Inline 120

Picture 1

Design

80 mm

120 mm

150 mm

and many more...

- Model AMSTERDAM, slat 120
- Sliding gate, letterbox and intercom column
- Drive system: Inline 100