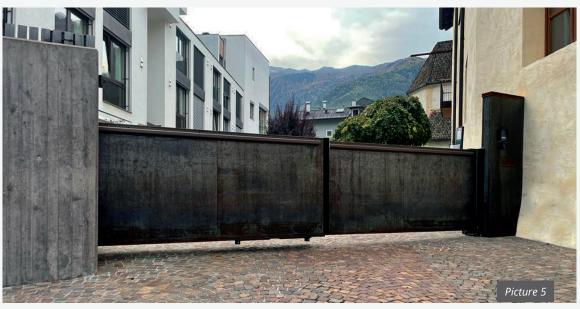

Picture 4

- Model PLAIN SHEET METAL B9, covering frame on both sides, foil print
- Sliding gate
- Drive system: Inline 120

- Wire mesh rhombus
- Sliding gate, pedestrian gate, letterbox column
- Drive system: Inline 100