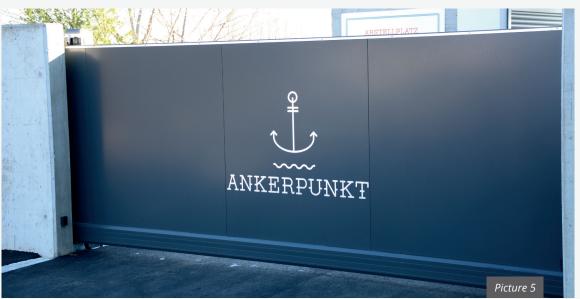

Create a positive first impression with visitors. Truly personalise your gate or fence with your logo or company name. Laser cutting produces a highly detailed and precise finish. Additional LED lighting adds a distinguished character to your logo. There are no limits to your creativity.