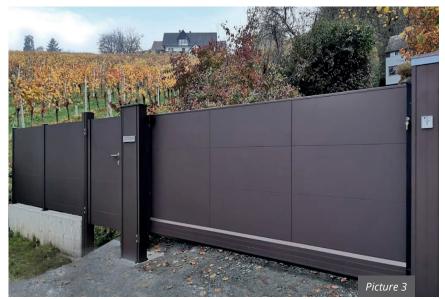

- Model AMSTERDAM, slat 80, covering frame, two-coloured
- 2x sliding gate, pedestrian gate and fence
- Drive system: Inline 120

Picture 1

Design

80 mm

120 mm

150 mm

and many more...

- Model AMSTERDAM, slat 120
- Sliding gate, letterbox and intercom column
- Drive system: Inline 100