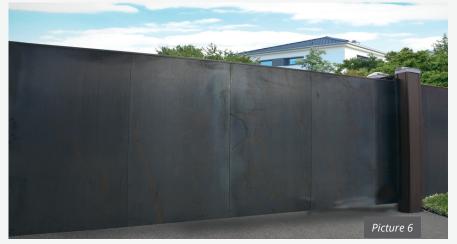

## **CORTEN STEEL**

Model CORTEN STEEL B3, covering frame on both sides Double leaf swing gate, central partition, laser cut "free form design" and LED lighting Drive system: Above ground motor drive 50-2

The increased resistance of corten steel, sometimes known as weathering steel, to atmospheric corrosion makes this material a great choice for our products. The layer protecting the surface develops and regenerates continuously when subjected to the influence of weather. The steel is allowed to rust in order to form the protective coating. Exposed to the elements, this process can take one to three years. Relying on the strength and precision of steel, the textural rusted appearance of corten steel reflects a characteristic patina in earthy and warm colour shades.