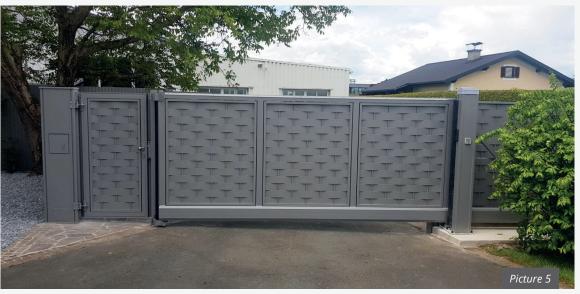

## **SLOPING GROUND**

Model PLAIN SHEET METAL B9, covering frame on both sides Sliding gate and fence on sloping ground, pedestrian gate Drive system: Inline 250

Challenging installations such as sloping ground are easily managed. We adapt the motorization and safety devices of our gates to suit application on uneven ground. All sliding gates are equipped with reliable fail-safe protection devices which prevent accidental operation of the gate when unlocked, whilst ensuring a smooth and quiet operation.

- Model BERLIN and PLAIN SHEET METAL
- Double leaf swing gate on sloping ground
- Drive system: Above ground motor drive 50-2

- Model AMSTERDAM, slat 150, covering frame
- Sliding gate on sloping ground
- Drive system: Inline 120