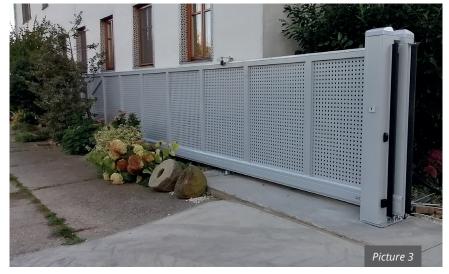

- Model AMSTERDAM, slat 80, covering frame
   Fence
- Bi-parting sliding gate

Drive system: Inline 100

Model AMSTERDAM, slat 40

Picture 3

6

- Model AMSTERDAM, slat 80, covering frame
- Double leaf swing gate with affixed house number, asymmetric partition
- Drive system: Above ground motor drive 30-2