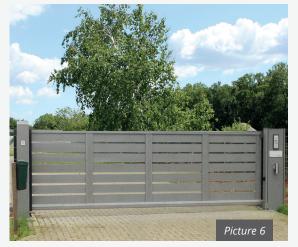

Add a Nordic touch to your gate and fence system. The timeless design of model AMSTERDAM embodies linear simplicity and perfectly complements modern architecture. The slat spacing can be freely selected and is available up to a height of 2.5 m. Perfect privacy protection comes included.

- Model AMSTERDAM, slat 80, covering frame
   Fence
- Bi-parting sliding gate

Drive system: Inline 100

Model AMSTERDAM, slat 40

Picture 3

6

- Model AMSTERDAM, slat 80, covering frame
- Double leaf swing gate with affixed house number, asymmetric partition
- Drive system: Above ground motor drive 30-2

- Model AMSTERDAM, slat 80, covering frame, two-coloured
- 2x sliding gate, pedestrian gate and fence
- Drive system: Inline 120

Picture 1

Design

80 mm

120 mm

150 mm

and many more...

- Model AMSTERDAM, slat 120
- Sliding gate, letterbox and intercom column
- Drive system: Inline 100

- Model AMSTERDAM, slat 60, covering frame
- Double leaf swing gate, central partition, pedestrian gate, letterbox column
- Drive system: Above ground motor drive 30-2