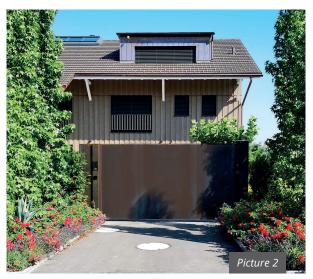

## PLAIN SHEET META

Model PLAIN SHEET METAL B9, covering frame on both sides Sliding gate, letterbox and intercom column Drive system: Inline 250

Model PLAIN SHEET METAL guarantees maximum security and protection. Timeless elegance in design gives your home a special and unique touch. Single colour or multicolour versions, infills on both sides available upon request, visible or concealed mounting.