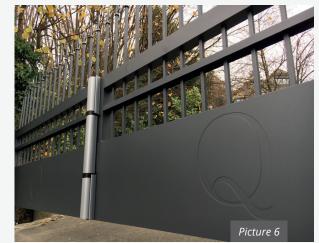

## Decorative elements

Circle

Circle, convex

- Model PLAIN SHEET METAL B5, covering frame on both sides
- Sliding gate with stainless steel house number
- Drive system: Inline 100

- Model PLAIN SHEET METAL B1, centrally built into frame, decorative element "Rhombus" affixed
- Sliding gate, pedestrian gate with gap fillers
- Drive system: Inline 100

- Model PLAIN SHEET METAL B3, covering frame on both sides
  - Double leaf swing gate, central partition, pedestrian gate with gap fillers, letterbox and intercom column
- Drive system: Underground motor drive 35-2