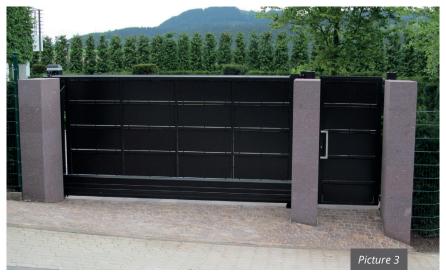

- Model AMSTERDAM, slat 80, covering frame
   Fence
- Bi-parting sliding gate

Drive system: Inline 100

Model AMSTERDAM, slat 40

Picture 3

6

- Model AMSTERDAM, slat 80, covering frame
- Double leaf swing gate with affixed house number, asymmetric partition
- Drive system: Above ground motor drive 30-2

- Model AMSTERDAM, slat 80, covering frame, two-coloured
- 2x sliding gate, pedestrian gate and fence
- Drive system: Inline 120

Picture 1

Design

80 mm

120 mm

150 mm

and many more...

- Model AMSTERDAM, slat 120
- Sliding gate, letterbox and intercom column
- Drive system: Inline 100