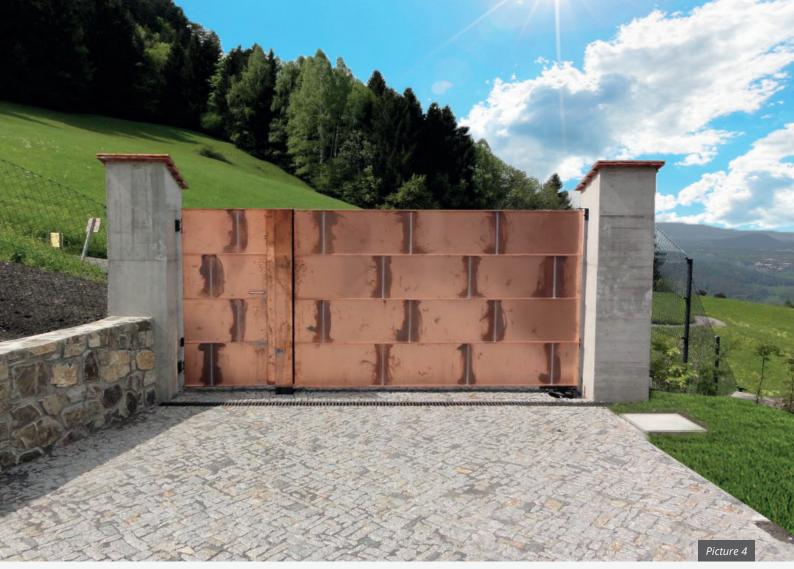

## **SLOPING GROUND**

Model PLAIN SHEET METAL B9, covering frame on both sides Sliding gate and fence on sloping ground, pedestrian gate Drive system: Inline 250

Challenging installations such as sloping ground are easily managed. We adapt the motorization and safety devices of our gates to suit application on uneven ground. All sliding gates are equipped with reliable fail-safe protection devices which prevent accidental operation of the gate when unlocked, whilst ensuring a smooth and quiet operation.

- Model BERLIN and PLAIN SHEET METAL
- Double leaf swing gate on sloping ground
- Drive system: Above ground motor drive 50-2

- Model AMSTERDAM, slat 150, covering frame
- Sliding gate on sloping ground
- Drive system: Inline 120

Picture 4

- Model PLAIN SHEET METAL B9, covering frame on both sides, foil print
- Sliding gate
- Drive system: Inline 120

- Wire mesh rhombus
- Sliding gate, pedestrian gate, letterbox column
- Drive system: Inline 100