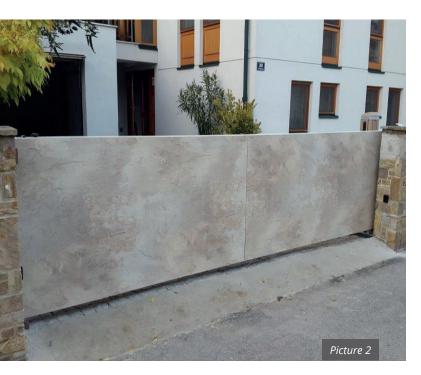

- Model GLASS, clear glass
- Fence

- Model GLASS, milk glass
- Sliding gate on sloping ground with integrated letterbox

Picture 3

Drive system: Inline 250

**Clear glass** 

Milk glass

**Crash glass** 

Wired glass