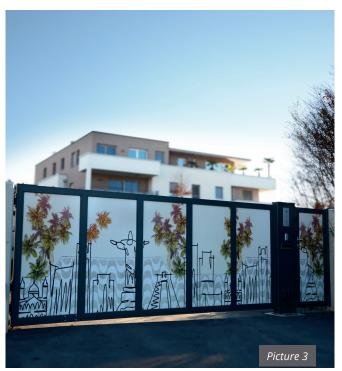

- Model AMSTERDAM, slat 80, covering frame
   Fence
- Bi-parting sliding gate

Drive system: Inline 100

Model AMSTERDAM, slat 40

Picture 3

6

- Model AMSTERDAM, slat 80, covering frame
- Double leaf swing gate with affixed house number, asymmetric partition
- Drive system: Above ground motor drive 30-2