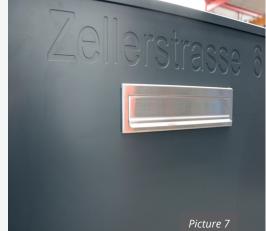

## **LETTERBOX COLUMNS**

Letterbox columns give a prestigious and beautiful look to any property. Our custom-made letterbox columns are characterized by noble simplicity and high functionality.

You can further increase functionality by adding a parcel box to the column. The column can accommodate any type and combination of intercom modules, transforming it into a modern information terminal and access control.

**1::** Flush mount flap. Stainless steel house number

**4::** Stainless steel flap, combined with intercom column

2:: Stainless steel flap, milled house number and name, combined with intercom column

**5::** Flush-mount flap made of anodised aluminium, combined with intercom column

**3::** Flush-mount flap, house number in laser cut, open

**6::** Flush-mount flap, combined with intercom column

- ✓ Choose between stainless steel flaps or flush-mount aluminium slots
- ✓ High quality aluminium
- ✓ Base plate made of steel, galvanised