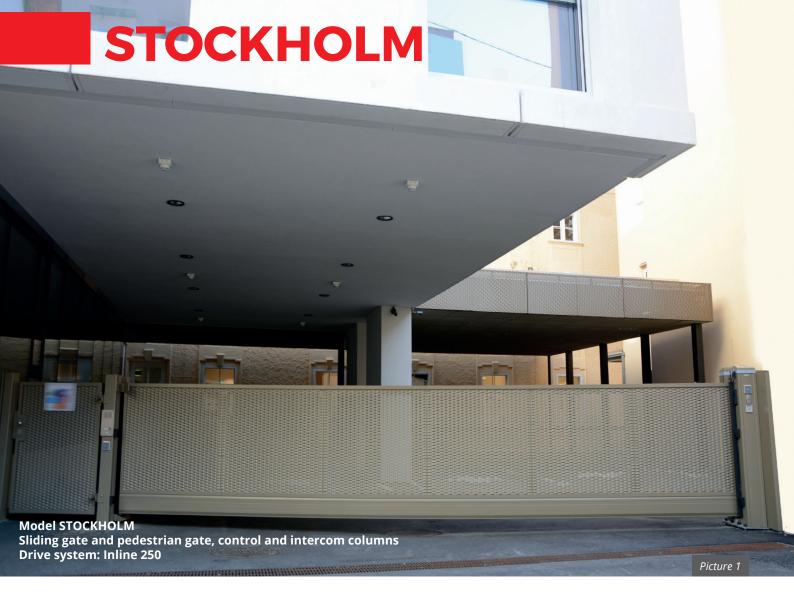

- Model STOCKHOLM
- Sliding gate
- Drive system: Inline 100

- Model STOCKHOLM, two-coloured
- Sliding gate with straight bracing, pedestrian gate, fence
- Drive system: Inline 250