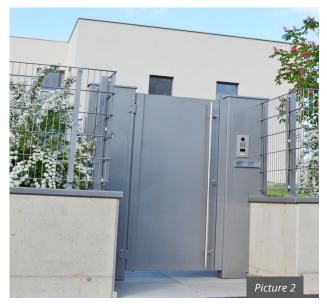

## PLAIN SHEET META

Model PLAIN SHEET METAL B9, covering frame on both sides Sliding gate, letterbox and intercom column Drive system: Inline 250

Model PLAIN SHEET METAL guarantees maximum security and protection. Timeless elegance in design gives your home a special and unique touch. Single colour or multicolour versions, infills on both sides available upon request, visible or concealed mounting.