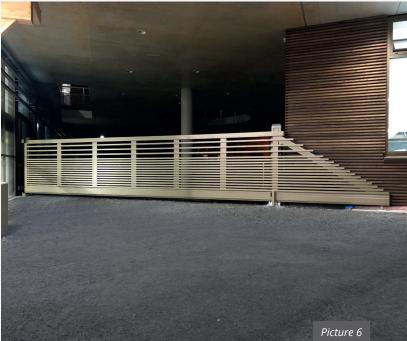

## **SLOPING GROUND**

Model PLAIN SHEET METAL B9, covering frame on both sides Sliding gate and fence on sloping ground, pedestrian gate Drive system: Inline 250

Challenging installations such as sloping ground are easily managed. We adapt the motorization and safety devices of our gates to suit application on uneven ground. All sliding gates are equipped with reliable fail-safe protection devices which prevent accidental operation of the gate when unlocked, whilst ensuring a smooth and quiet operation.

- Model BERLIN and PLAIN SHEET METAL
- Double leaf swing gate on sloping ground
- Drive system: Above ground motor drive 50-2

- Model AMSTERDAM, slat 150, covering frame
- Sliding gate on sloping ground
- Drive system: Inline 120