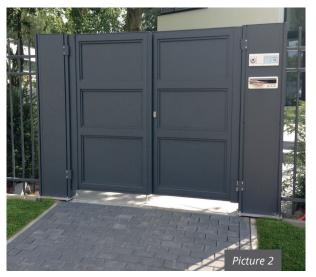

- Model CASSETTE, closed
- Double leaf swing gate with gap fillers, central partition, letterbox and intercom column
- Drive system: Above ground motor drive 30-2

- Model CASSETTE, open
- Sliding gate, pedestrian gate with gap fillers
- Drive system: Inline 100

Design

Open

Closed

- Model CASSETTE, closed
- Sliding gate Drive system: Inline 100

- Model CASSETTE, open with stainless steel spacers
- Sliding gate
- Drive system: Inline 250

- Model CASSETTE, closed Sliding gate, pedestrian gate with gap fillers Drive system: Inline 100