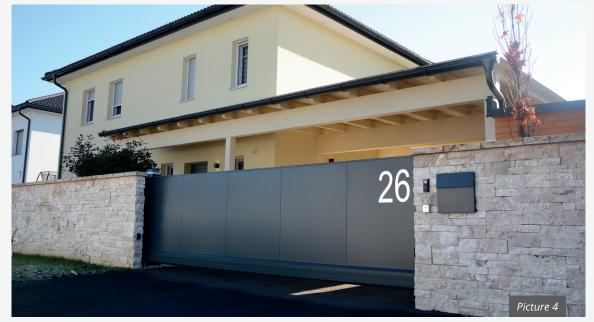

## **SLOPING GROUND**

Model PLAIN SHEET METAL B9, covering frame on both sides Sliding gate and fence on sloping ground, pedestrian gate Drive system: Inline 250

Challenging installations such as sloping ground are easily managed. We adapt the motorization and safety devices of our gates to suit application on uneven ground. All sliding gates are equipped with reliable fail-safe protection devices which prevent accidental operation of the gate when unlocked, whilst ensuring a smooth and quiet operation.

- Model BERLIN and PLAIN SHEET METAL
- Double leaf swing gate on sloping ground
- Drive system: Above ground motor drive 50-2

- Model AMSTERDAM, slat 150, covering frame
- Sliding gate on sloping ground
- Drive system: Inline 120

Picture 4

- Model PLAIN SHEET METAL B9, covering frame on both sides, foil print
- Sliding gate
- Drive system: Inline 120

- Wire mesh rhombus
- Sliding gate, pedestrian gate, letterbox column
- Drive system: Inline 100