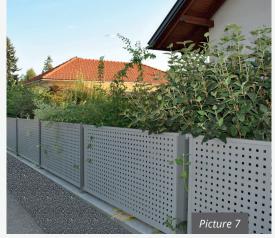

## PERFORA

Model PERFORA Q20 Sliding gate and pedestrian gate Drive system: Inline 250

Choose among our excellent gates and fences to build the most suitable perimeter around your property. A wide variety of perforation and punching patterns allow for custom-made solutions which aesthetically enhance the appearance of your object.

- Model PERFORA Q40
- Sliding gate
- Drive system: Inline 100

- Model PERFORA Q10
- Sliding gate with straight bracing
- Drive system: Inline 100

### HÖRMANN

- Model PERFORA Q20
- Sliding gate with house number, laser cut, intercom column
- Drive system: Inline 100

- Model PERFORA Ø20
- Sliding gate, stainless steel house number
- Drive system: Inline 100

- Model PERFORA Q10
- Pedestrian gate, letterbox and intercom column

- Model PERFORA Q20
- Fence

Ø 20 staggered

Design

Ø 10 staggered

Q10 square

Q20 square