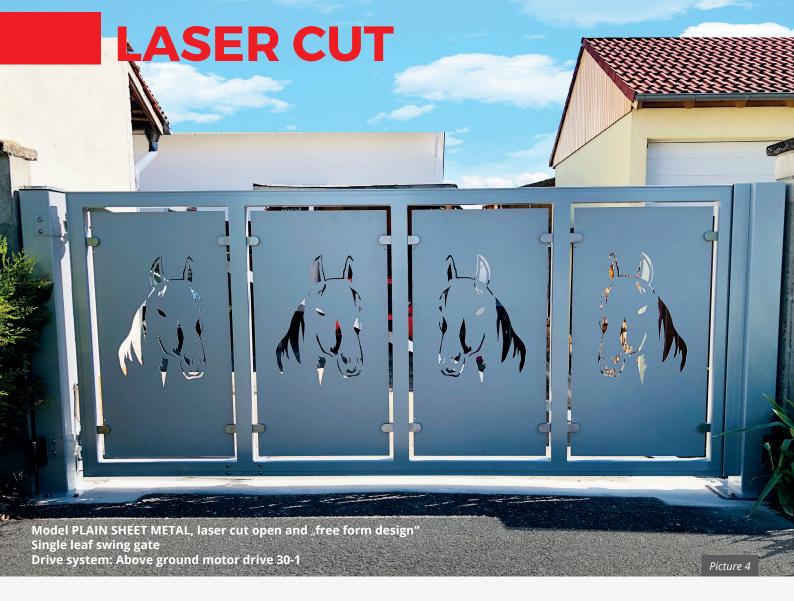

## **CORTEN STEEL**

Model CORTEN STEEL B3, covering frame on both sides Double leaf swing gate, central partition, laser cut "free form design" and LED lighting Drive system: Above ground motor drive 50-2