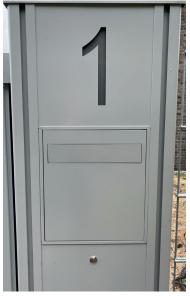

## **LETTERBOX COLUMNS**

Letterbox columns give a prestigious and beautiful look to any property. Our custom-made letterbox columns are characterized by noble simplicity and high functionality.

You can further increase functionality by adding a parcel box to the column. The column can accommodate any type and combination of intercom modules, transforming it into a modern information terminal and access control.

**1::** Flush mount flap. Stainless steel house number

**4::** Stainless steel flap, combined with intercom column

2:: Stainless steel flap, milled house number and name, combined with intercom column

**5::** Flush-mount flap made of anodised aluminium, combined with intercom column