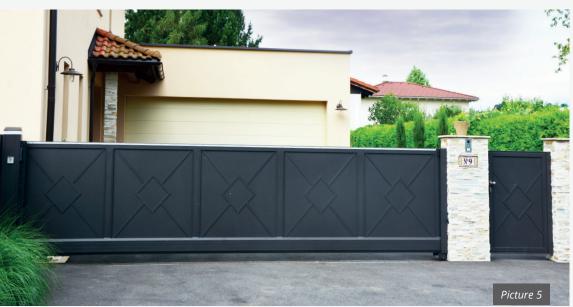

- Model BERLIN and PLAIN SHEET METAL
- Double leaf swing gate on sloping ground
- Drive system: Above ground motor drive 50-2

- Model AMSTERDAM, slat 150, covering frame
- Sliding gate on sloping ground
- Drive system: Inline 120