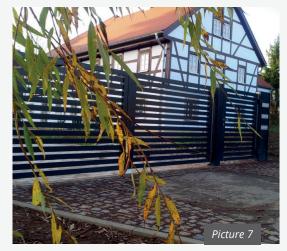

Add a Nordic touch to your gate and fence system. The timeless design of model AMSTERDAM embodies linear simplicity and perfectly complements modern architecture. The slat spacing can be freely selected and is available up to a height of 2.5 m. Perfect privacy protection comes included.

- Model AMSTERDAM, slat 80, covering frame
   Fence
- Bi-parting sliding gate

Drive system: Inline 100

Model AMSTERDAM, slat 40

Picture 3

6

- Model AMSTERDAM, slat 80, covering frame
- Double leaf swing gate with affixed house number, asymmetric partition
- Drive system: Above ground motor drive 30-2

- Model AMSTERDAM, slat 80, covering frame, two-coloured
- 2x sliding gate, pedestrian gate and fence
- Drive system: Inline 120

Picture 1

Design

80 mm

120 mm

150 mm

and many more...

- Model AMSTERDAM, slat 120
- Sliding gate, letterbox and intercom column
- Drive system: Inline 100

- Model AMSTERDAM, slat 60, covering frame
- Double leaf swing gate, central partition, pedestrian gate, letterbox column
- Drive system: Above ground motor drive 30-2