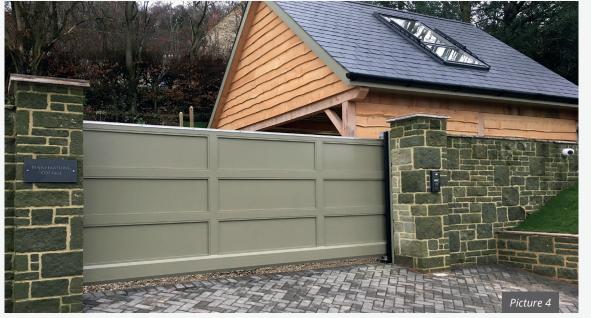

## **SLOPING GROUND**

Model PLAIN SHEET METAL B9, covering frame on both sides Sliding gate and fence on sloping ground, pedestrian gate Drive system: Inline 250

Challenging installations such as sloping ground are easily managed. We adapt the motorization and safety devices of our gates to suit application on uneven ground. All sliding gates are equipped with reliable fail-safe protection devices which prevent accidental operation of the gate when unlocked, whilst ensuring a smooth and quiet operation.

- Model BERLIN and PLAIN SHEET METAL
- Double leaf swing gate on sloping ground
- Drive system: Above ground motor drive 50-2

- Model AMSTERDAM, slat 150, covering frame
- Sliding gate on sloping ground
- Drive system: Inline 120