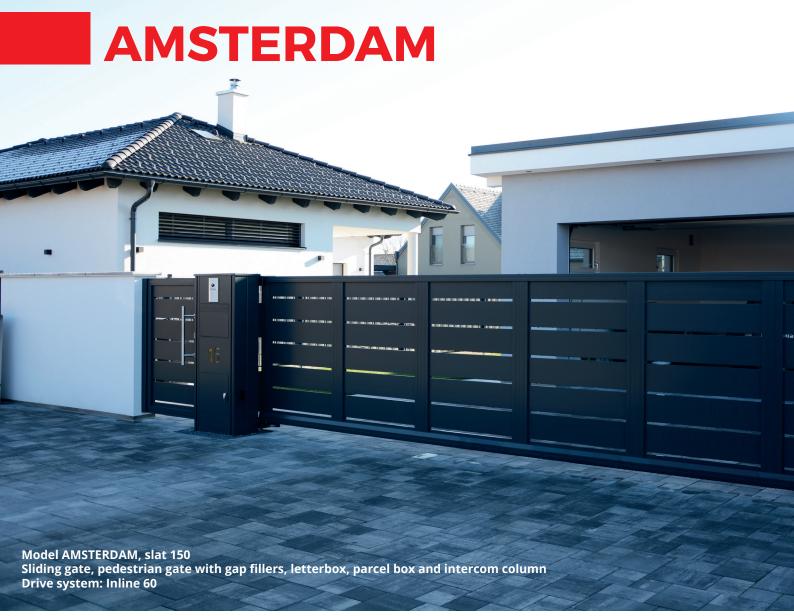

Add a Nordic touch to your gate and fence system. The timeless design of model AMSTERDAM embodies linear simplicity and perfectly complements modern architecture. The slat spacing can be freely selected and is available up to a height of 2.5 m. Perfect privacy protection comes included.

- Model AMSTERDAM, slat 80, covering frame
   Fence
- Bi-parting sliding gate

Drive system: Inline 100

Model AMSTERDAM, slat 40

Picture 3

6

- Model AMSTERDAM, slat 80, covering frame
- Double leaf swing gate with affixed house number, asymmetric partition
- Drive system: Above ground motor drive 30-2

- Model AMSTERDAM, slat 80, covering frame, two-coloured
- 2x sliding gate, pedestrian gate and fence
- Drive system: Inline 120

Picture 1

Design

80 mm

120 mm

150 mm

and many more...

- Model AMSTERDAM, slat 120
- Sliding gate, letterbox and intercom column
- Drive system: Inline 100

- Model AMSTERDAM, slat 60, covering frame
- Double leaf swing gate, central partition, pedestrian gate, letterbox column
- Drive system: Above ground motor drive 30-2