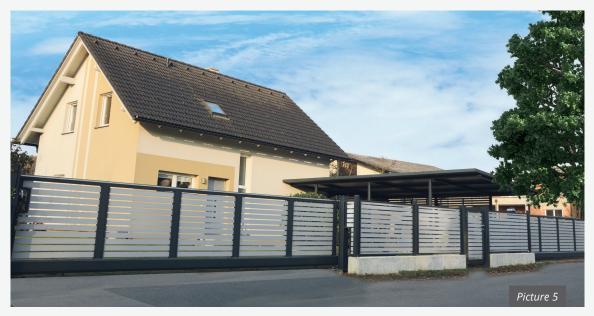

Add a Nordic touch to your gate and fence system. The timeless design of model AMSTERDAM embodies linear simplicity and perfectly complements modern architecture. The slat spacing can be freely selected and is available up to a height of 2.5 m. Perfect privacy protection comes included.

- Model AMSTERDAM, slat 80, covering frame
   Fence
- Bi-parting sliding gate

Drive system: Inline 100

Model AMSTERDAM, slat 40

Picture 3

6

- Model AMSTERDAM, slat 80, covering frame
- Double leaf swing gate with affixed house number, asymmetric partition
- Drive system: Above ground motor drive 30-2

- Model AMSTERDAM, slat 80, covering frame, two-coloured
- 2x sliding gate, pedestrian gate and fence
- Drive system: Inline 120

Picture 1

Design

80 mm

120 mm

150 mm

and many more...

- Model AMSTERDAM, slat 120
- Sliding gate, letterbox and intercom column
- Drive system: Inline 100

- Model AMSTERDAM, slat 60, covering frame
- Double leaf swing gate, central partition, pedestrian gate, letterbox column
- Drive system: Above ground motor drive 30-2