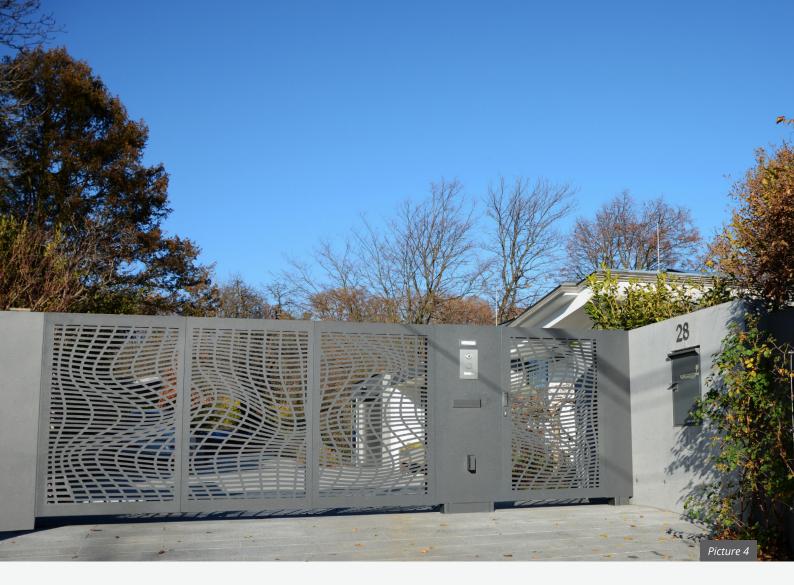

- Model CORTEN STEEL B9, covering frame on both sides
- Sliding gate
- Drive system: Inline 120

Picture 1

- Model CORTEN STEEL B9, covering frame on both sides
- Sliding gate with fence Drive system: Inline 100