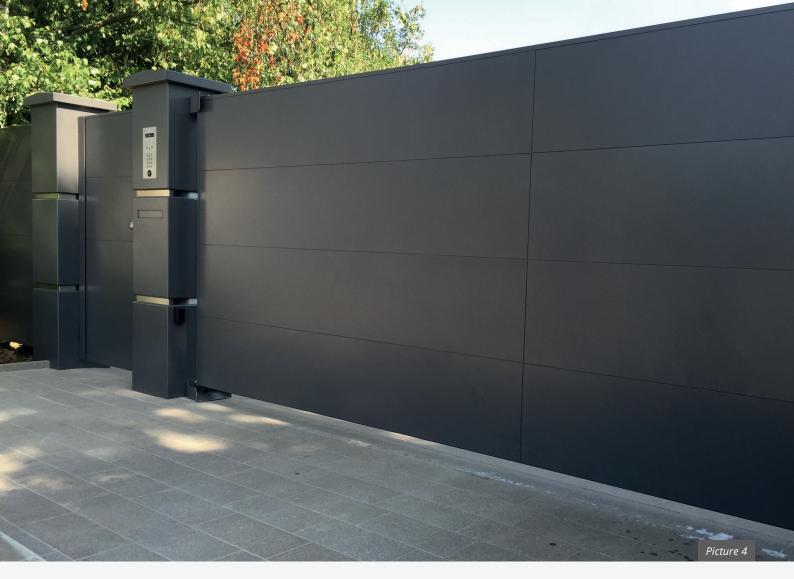

## **SLOPING GROUND**

Model PLAIN SHEET METAL B9, covering frame on both sides Sliding gate and fence on sloping ground, pedestrian gate Drive system: Inline 250

Challenging installations such as sloping ground are easily managed. We adapt the motorization and safety devices of our gates to suit application on uneven ground. All sliding gates are equipped with reliable fail-safe protection devices which prevent accidental operation of the gate when unlocked, whilst ensuring a smooth and quiet operation.

Picture 4

- Model PLAIN SHEET METAL B9, covering frame on both sides, foil print
- Sliding gate
- Drive system: Inline 120

- Wire mesh rhombus
- Sliding gate, pedestrian gate, letterbox column
- Drive system: Inline 100