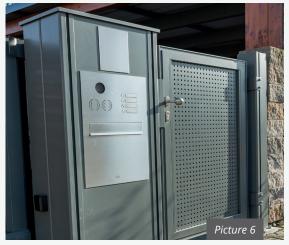

## PERFORA

Model PERFORA Q20 Sliding gate and pedestrian gate Drive system: Inline 250

Choose among our excellent gates and fences to build the most suitable perimeter around your property. A wide variety of perforation and punching patterns allow for custom-made solutions which aesthetically enhance the appearance of your object.

### HÖRMANN

- Model PERFORA Q20
- Sliding gate with house number, laser cut, intercom column
- Drive system: Inline 100

- Model PERFORA Ø20
- Sliding gate, stainless steel house number
- Drive system: Inline 100

- Model PERFORA Q10
- Pedestrian gate, letterbox and intercom column

- Model PERFORA Q20
- Fence

Ø 20 staggered

Design

Ø 10 staggered

Q10 square

Q20 square

## **LETTERBOX COLUMNS**

Letterbox columns give a prestigious and beautiful look to any property. Our custom-made letterbox columns are characterized by noble simplicity and high functionality.

You can further increase functionality by adding a parcel box to the column. The column can accommodate any type and combination of intercom modules, transforming it into a modern information terminal and access control.

**1::** Flush mount flap. Stainless steel house number

**4::** Stainless steel flap, combined with intercom column

2:: Stainless steel flap, milled house number and name, combined with intercom column

**5::** Flush-mount flap made of anodised aluminium, combined with intercom column

**3::** Flush-mount flap, house number in laser cut, open

**6::** Flush-mount flap, combined with intercom column

- ✓ Choose between stainless steel flaps or flush-mount aluminium slots
- ✓ High quality aluminium
- ✓ Base plate made of steel, galvanised

## **CONTROL AND INTERCOM COLUMNS**

Discover our wide range of aluminium control and intercom columns. Custom-made laser cut with lighting, e. g. house number, cut-outs for intercom system, bell, etc. Absolute weather resistance guarantees a long service life.