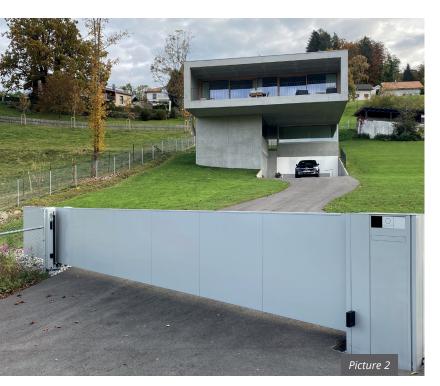

## **SLOPING GROUND**

Model PLAIN SHEET METAL B9, covering frame on both sides Sliding gate and fence on sloping ground, pedestrian gate Drive system: Inline 250

Challenging installations such as sloping ground are easily managed. We adapt the motorization and safety devices of our gates to suit application on uneven ground. All sliding gates are equipped with reliable fail-safe protection devices which prevent accidental operation of the gate when unlocked, whilst ensuring a smooth and quiet operation.