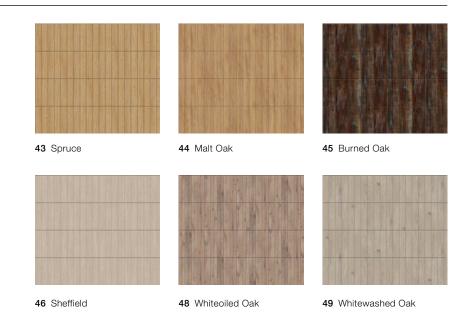

#### **NEW.** Duragrain vertical design

Creating a special style with vertical ribbed look

The six decors impress with a stylish door look that blends seamlessly into the architecture of your home. Together with the decors in vertical grain, the printed vertical ribbings form a harmonious door design.

# **NEW.** Duragrain vertical design

Creating a special style with vertical ribbed look

Spruce Duragrain vertical design