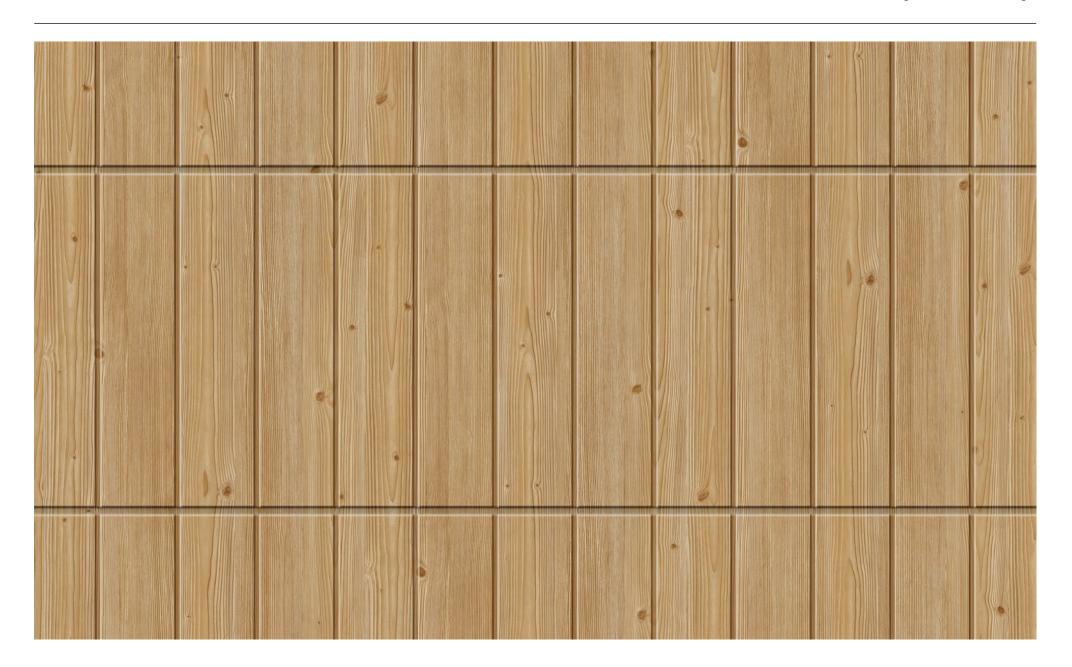

# Spruce

# **NEW.** Duragrain vertical design

Creating a special style with vertical ribbed look

Spruce Duragrain vertical design