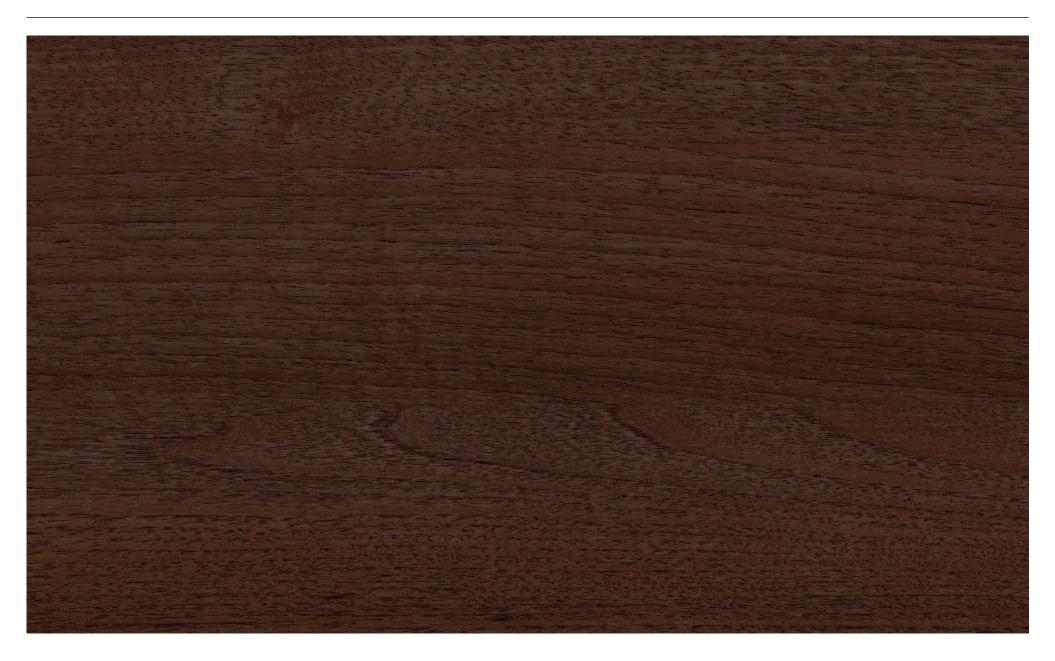

ly, window frames, glazing profiles as well as frame profiles for side doors are available in an NCS colour matching the decor.





The colours and surface finishes shown are subject to the limitations of the printing process and cannot be regarded as binding. Please consult with your local Hörmann sales partner.

#### Concrete



#### Concrete



# Beige



#### Moca



# Grigio



# Grigio



# Grigio scuro



# Grigio scuro



# **Rusty Steel**



# **Rusty Steel**



#### **Burned Oak**



#### **Burned Oak**



#### Bamboo



# Cherry



# Spruce



#### Nature Oak



#### Malt Oak



# Malt Oak



# Noce sorrento balsamico



#### Noce sorrento natur



# Sapeli



# Sapeli Duragrain decor



# **Rusty Oak**



#### **Sheffield**



### **Used Look**



# Teak



#### Terra Walnut



#### Terra Walnut



#### **Colonial Walnut**



#### White brushed



#### White Oak



#### Whitewashed Oak



#### Whiteoiled Oak



#### Whiteoiled Oak



# **NEW.** Duragrain vertical design

Creating a special style with vertical ribbed look



Spruce Duragrain vertical design



## Malt Oak



# **Burned Oak**



## Sheffield



## **Sheffield**



## Whiteoiled Oak



## Whitewashed Oak



# Duragrain decors with a matching look

For matching sectional garage doors and ThermoSafe aluminium entrance doors



# Barnwood grey



#### Barnwood



Wild Oak



# Cement



# **Rusty Patina**











Some of the products shown feature special equipment and do not always correspond to the standard versions. The surface finishes and colours shown are subject to the limitations of the pr