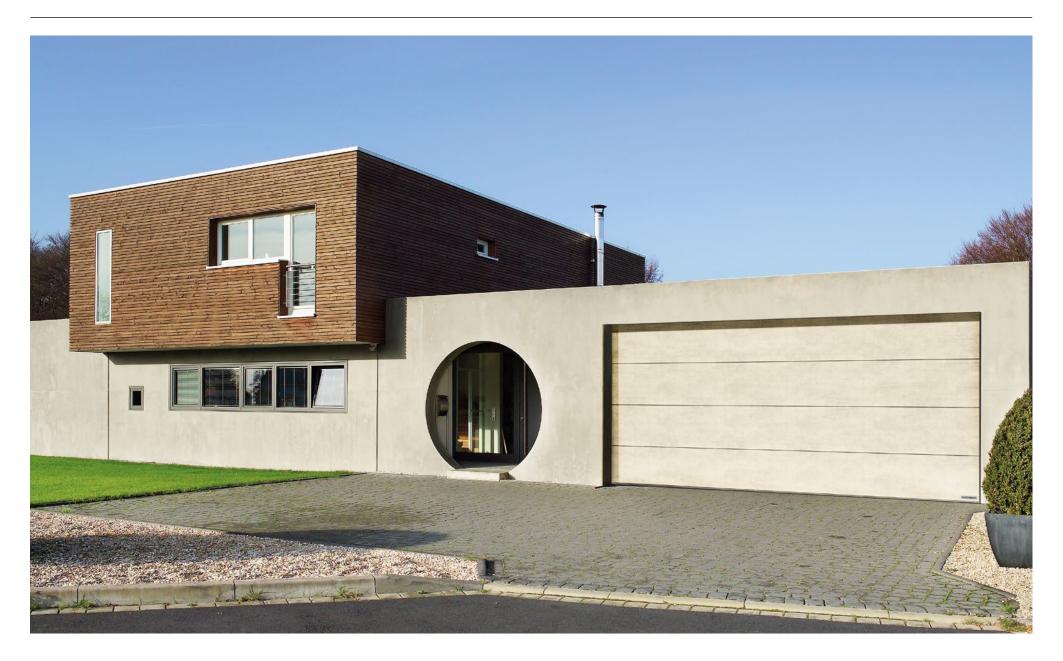

#### Duragrain decors with a matching look

For matching sectional garage doors and ThermoSafe aluminium entrance doors

Is a particularly harmonious overall appearance important for your home? Then we have the perfect unit of garage door and entrance door for you here. Our LPU 42 sectional garage door with expressive L-ribbing and the ThermoSafe aluminium entrance doors in 18 door styles are available in five decors with a perfectly coordinated matching look. The garage door and entrance door fulfil sophisticated design preferences, both individually and in combination.

→ All decors with a matching look can be found from page 50.

53 Wild Oak

54 Cement

55 Rusty Patina

For further information, see the "Entrance door and garage door with a matching look" brochure.