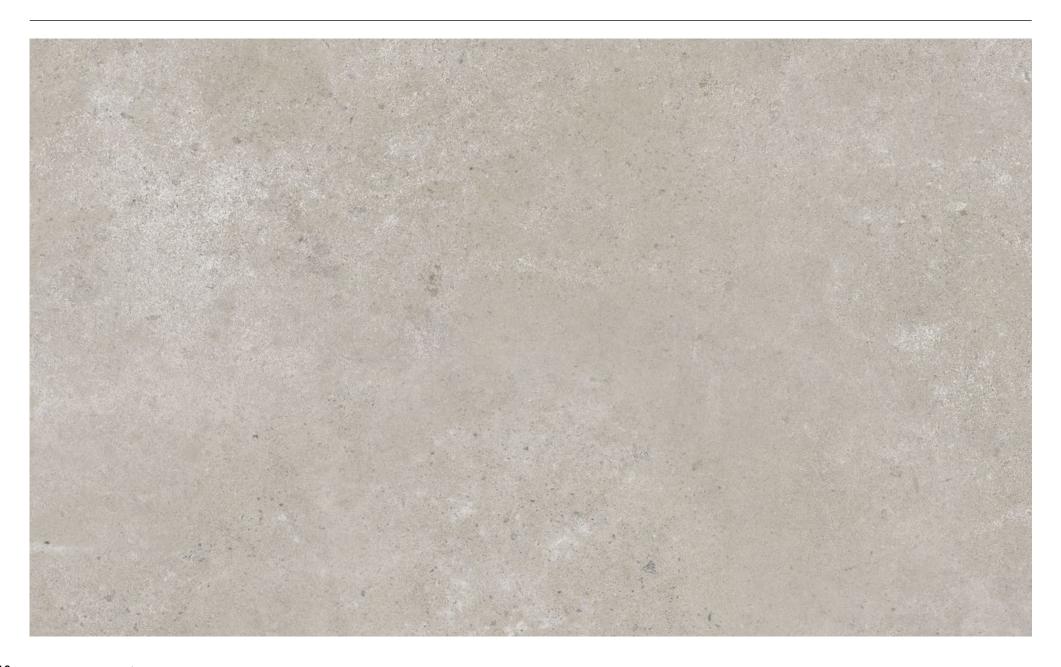

white, RAL 9002, on the inside of the door. When the door is opened, a thin grey-white stripe can be seen between the sections on the outside. The fascia panel provided always matches the door sections. The side frames 2 are available with a white Woodgrain surface finish as standard. With frame coverings 3 in the same surface finish and decor as the door section, you can enjoy a door appearance that is perfect in every detail. Optionally, window frames, glazing profiles as well as frame profiles for side doors are available in an NCS colour matching the decor.





The colours and surface finishes shown are subject to the limitations of the printing process and cannot be regarded as binding. Please consult with your local Hörmann sales partner.

#### Concrete



#### Concrete



# Beige



#### Moca



# Grigio



# Grigio



# Grigio scuro



# Grigio scuro



# **Rusty Steel**



# **Rusty Steel**



#### **Burned Oak**



#### **Burned Oak**



#### Bamboo



# Cherry



# Spruce



#### Nature Oak



#### Malt Oak



# Malt Oak



# Noce sorrento balsamico



#### Noce sorrento natur



# Sapeli



# Sapeli Duragrain decor



# **Rusty Oak**



#### **Sheffield**



### **Used Look**



# Teak



#### Terra Walnut



#### Terra Walnut



#### **Colonial Walnut**



#### White brushed



#### White Oak



#### Whitewashed Oak



#### Whiteoiled Oak



#### Whiteoiled Oak



# **NEW.** Duragrain vertical design

Creating a special style with vertical ribbed look



Spruce Duragrain vertical design



## Malt Oak



# **Burned Oak**



## Sheffield



## **Sheffield**