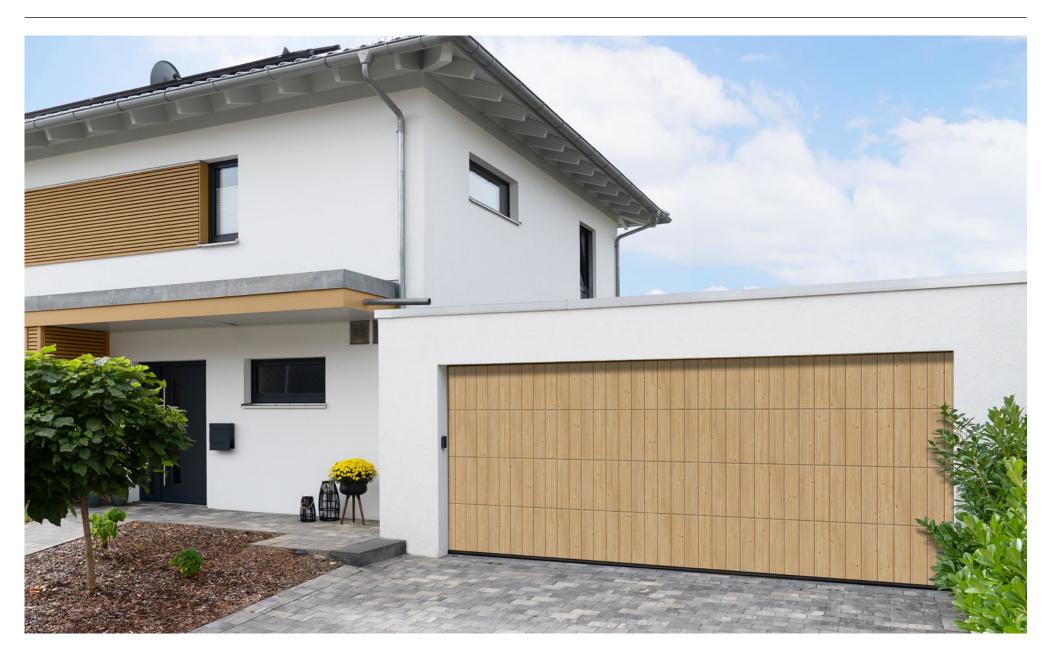

# DURAGRAIN SURFACE FINISH

**NEW.** Vertical design with vertical ribbed look

#### **NEW.** Duragrain vertical design

Creating a special style with vertical ribbed look

The six decors impress with a stylish door look that blends seamlessly into the architecture of your home. Together with the decors in vertical grain, the printed vertical ribbings form a harmonious door design.

# **NEW.** Duragrain vertical design

Creating a special style with vertical ribbed look

Spruce Duragrain vertical design