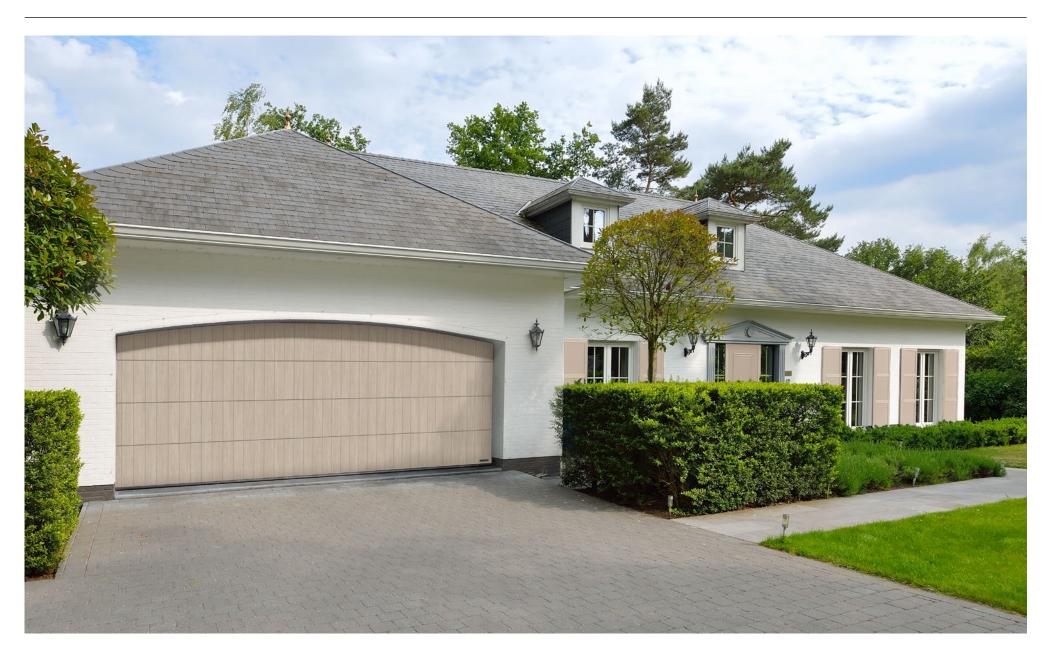

#### Duragrain decors with a matching look

For matching sectional garage doors and ThermoSafe aluminium entrance doors

Is a particularly harmonious overall appearance important for your home? Then we have the perfect unit of garage door and entrance door for you here. Our LPU 42 sectional garage door with expressive L-ribbing and the ThermoSafe aluminium entrance doors in 18 door styles are available in five decors with a perfectly coordinated matching look. The garage door and entrance door fulfil sophisticated design preferences, both individually and in combination.

→ All decors with a matching look can be found from page 50.

53 Wild Oak

54 Cement

55 Rusty Patina

For further information, see the "Entrance door and garage door with a matching look" brochure.