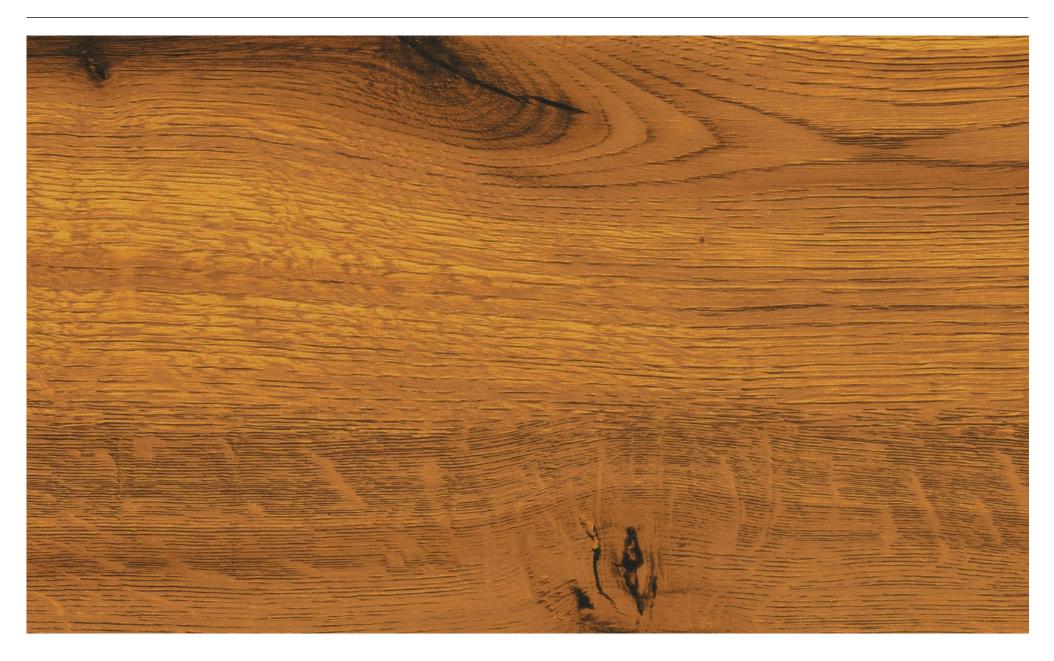

→ All decors with a matching look can be found from page 50.

53 Wild Oak

54 Cement

55 Rusty Patina

For further information, see the "Entrance door and garage door with a matching look" brochure.

#### Barnwood

Wild Oak