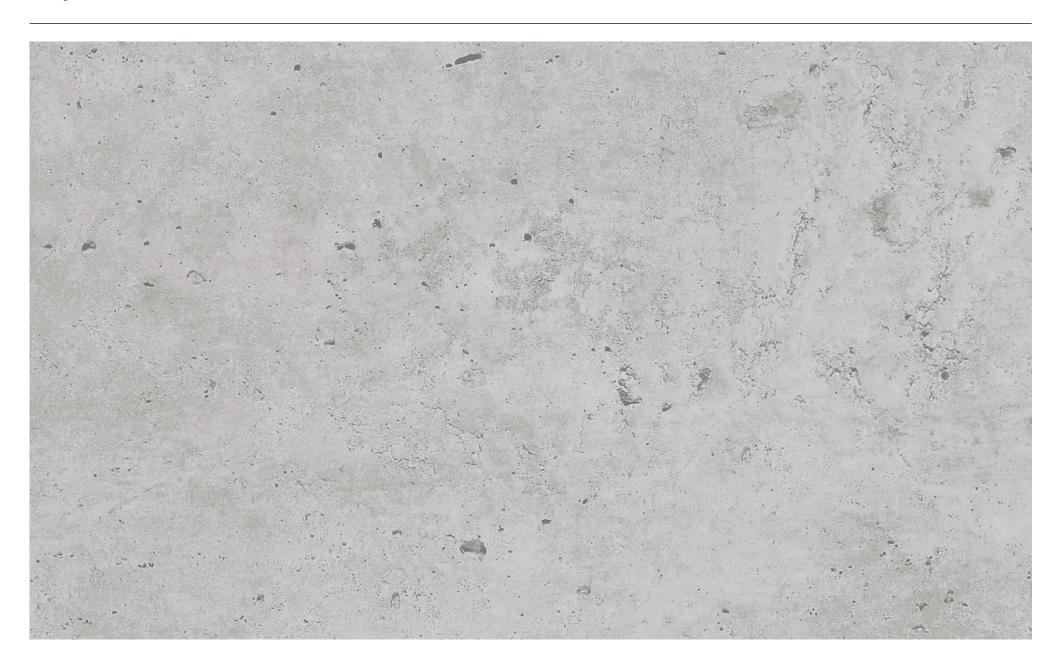

generally supplied in Grey white, RAL 9002, on the inside of the door. When the door is opened, a thin grey-white stripe can be seen between the sections on the outside. The fascia panel provided always matches the door sections. The side frames 2 are available with a white Woodgrain surface finish as standard. With frame coverings 3 in the same surface finish and decor as the door section, you can enjoy a door appearance that is perfect in every detail. Optionally, window frames, glazing profiles as well as frame profiles for side doors are available in an NCS colour matching the decor.





The colours and surface finishes shown are subject to the limitations of the printing process and cannot be regarded as binding. Please consult with your local Hörmann sales partner.

#### Concrete



#### Concrete



# Beige



#### Moca



# Grigio



# Grigio



# Grigio scuro



# Grigio scuro



# **Rusty Steel**



# **Rusty Steel**



#### **Burned Oak**



#### **Burned Oak**



#### Bamboo



# Cherry



# Spruce



#### Nature Oak



#### Malt Oak



# Malt Oak



# Noce sorrento balsamico



#### Noce sorrento natur



# Sapeli



# Sapeli Duragrain decor



# **Rusty Oak**



#### **Sheffield**



### **Used Look**



# Teak



#### Terra Walnut



#### Terra Walnut



#### **Colonial Walnut**



#### White brushed



#### White Oak



#### Whitewashed Oak



#### Whiteoiled Oak



#### Whiteoiled Oak



# **NEW.** Duragrain vertical design

Creating a special style with vertical ribbed look



Spruce Duragrain vertical design



## Malt Oak



# **Burned Oak**



## Sheff