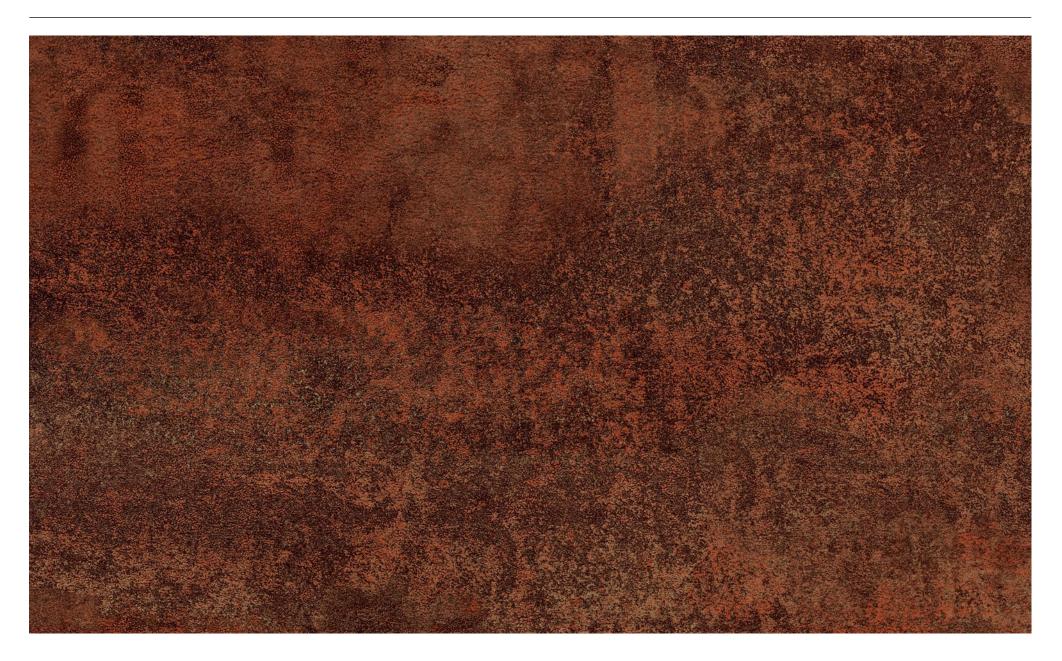

he sections on the outside. The fascia panel provided always matches the door sections. The side frames 2 are available with a white Woodgrain surface finish as standard. With frame coverings 3 in the same surface finish and decor as the door section, you can enjoy a door appearance that is perfect in every detail. Optionally, window frames, glazing profiles as well as frame profiles for side doors are available in an NCS colour matching the decor.





The colours and surface finishes shown are subject to the limitations of the printing process and cannot be regarded as binding. Please consult with your local Hörmann sales partner.

#### Concrete



#### Concrete



# Beige



#### Moca



# Grigio



# Grigio



# Grigio scuro



# Grigio scuro



# **Rusty Steel**



# **Rusty Steel**



#### **Burned Oak**



#### **Burned Oak**



#### Bamboo



# Cherry



# Spruce



#### Nature Oak



#### Malt Oak



# Malt Oak



# Noce sorrento balsamico



#### Noce sorrento natur



# Sapeli



# Sapeli Duragrain decor



# **Rusty Oak**



#### **Sheffield**



### **Used Look**



# Teak



#### Terra Walnut



#### Terra Walnut



#### **Colonial Walnut**



#### White brushed



#### White Oak



#### Whitewashed Oak



#### Whiteoiled Oak



#### Whiteoiled Oak



# **NEW.** Duragrain vertical design

Creating a special style with vertical ribbed look



Spruce Duragrain vertical design



## Malt Oak



# **Burned Oak**



## Sheffield



## **Sheffield**



## Whiteoiled Oak



## Whitewashed Oak



# Duragrain decors with a matching look

For matching sectional garage d