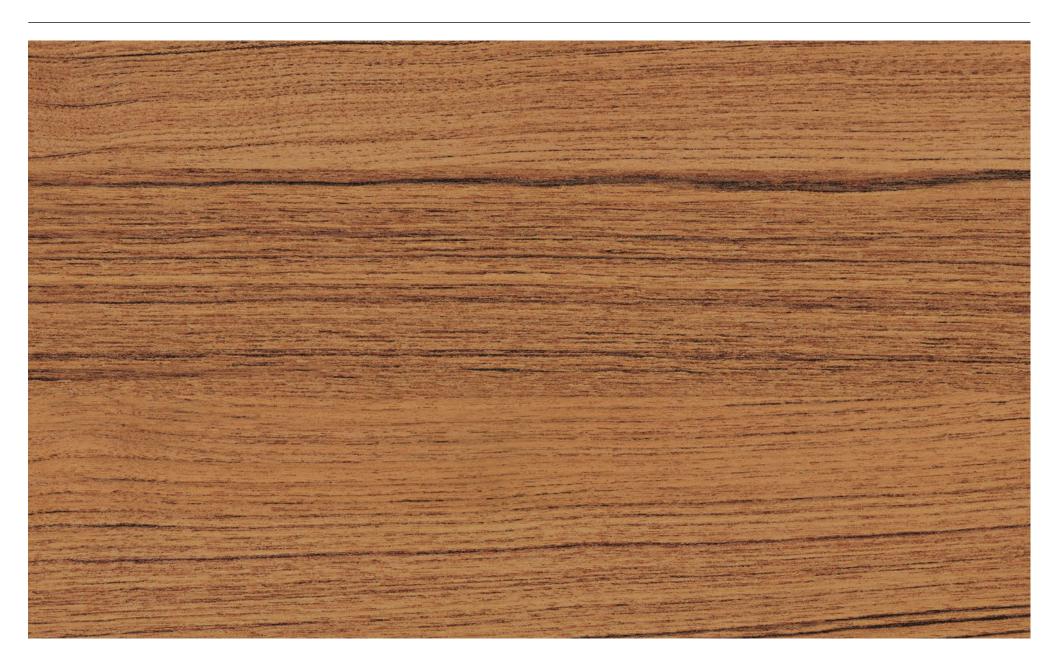

very detail. Optionally, window frames, glazing profiles as well as frame profiles for side doors are available in an NCS colour matching the decor.





The colours and surface finishes shown are subject to the limitations of the printing process and cannot be regarded as binding. Please consult with your local Hörmann sales partner.

#### Concrete



#### Concrete



# Beige



#### Moca



# Grigio



# Grigio



# Grigio scuro



# Grigio scuro



# **Rusty Steel**



# **Rusty Steel**



#### **Burned Oak**



#### **Burned Oak**



#### Bamboo



# Cherry



# Spruce



#### Nature Oak



#### Malt Oak



# Malt Oak



# Noce sorrento balsamico



#### Noce sorrento natur



# Sapeli



# Sapeli Duragrain decor



# **Rusty Oak**



#### **Sheffield**



### **Used Look**



# Teak



#### Terra Walnut



#### Terra Walnut



#### **Colonial Walnut**



#### White brushed



#### White Oak



#### Whitewashed Oak



#### Whiteoiled Oak



#### Whiteoiled Oak



# **NEW.** Duragrain vertical design

Creating a special style with vertical ribbed look



Spruce Duragrain vertical design



## Malt Oak



# **Burned Oak**



## Sheffield



## **Sheffield**



## Whiteoiled Oak



## Whitewashed Oak



# Duragrain decors with a matching look

For matching sectional garage doors and ThermoSafe aluminium entrance doors



# Barnwood grey



#### Barnwood



Wild Oak



# Cement



# **Rusty Patina**











Some of the products shown feature special equipment and do not always correspond to the standard versions. The surface finishes and colours shown are subject to the