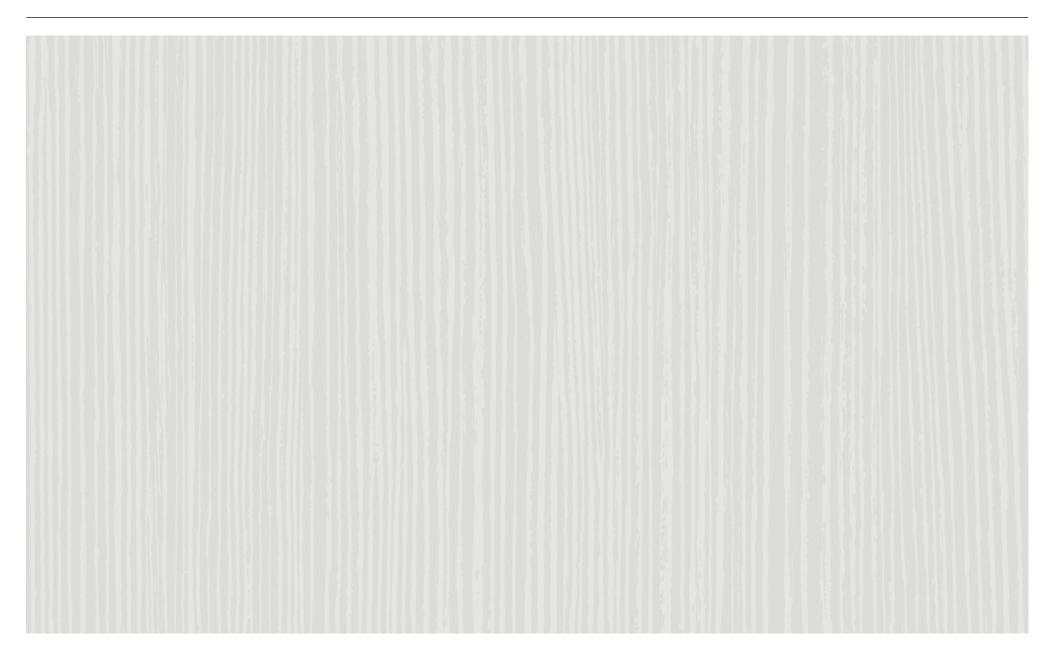

# DURAGRAIN SURFACE FINISH

**NEW.** Vertical design with vertical ribbed look

#### **NEW.** Duragrain vertical design

Creating a special style with vertical ribbed look

The six decors impress with a stylish door look that blends seamlessly into the architecture of your home. Together with the decors in vertical grain, the printed vertical ribbings form a harmonious door design.

# **NEW.** Duragrain vertical design

Creating a special style with vertical ribbed look

Spruce Duragrain vertical design