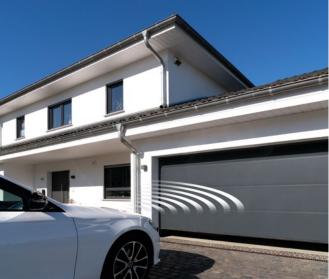

#### Duragrain decors with a matching look

For matching sectional garage doors and ThermoSafe aluminium entrance doors

Is a particularly harmonious overall appearance important for your home? Then we have the perfect unit of garage door and entrance door for you here. Our LPU 42 sectional garage door with expressive L-ribbing and the ThermoSafe aluminium entrance doors in 18 door styles are available in five decors with a perfectly coordinated matching look. The garage door and entrance door fulfil sophisticated design preferences, both individually and in combination.

→ All decors with a matching look can be found from page 50.

53 Wild Oak

54 Cement

55 Rusty Patina

For further information, see the "Entrance door and garage door with a matching look" brochure.