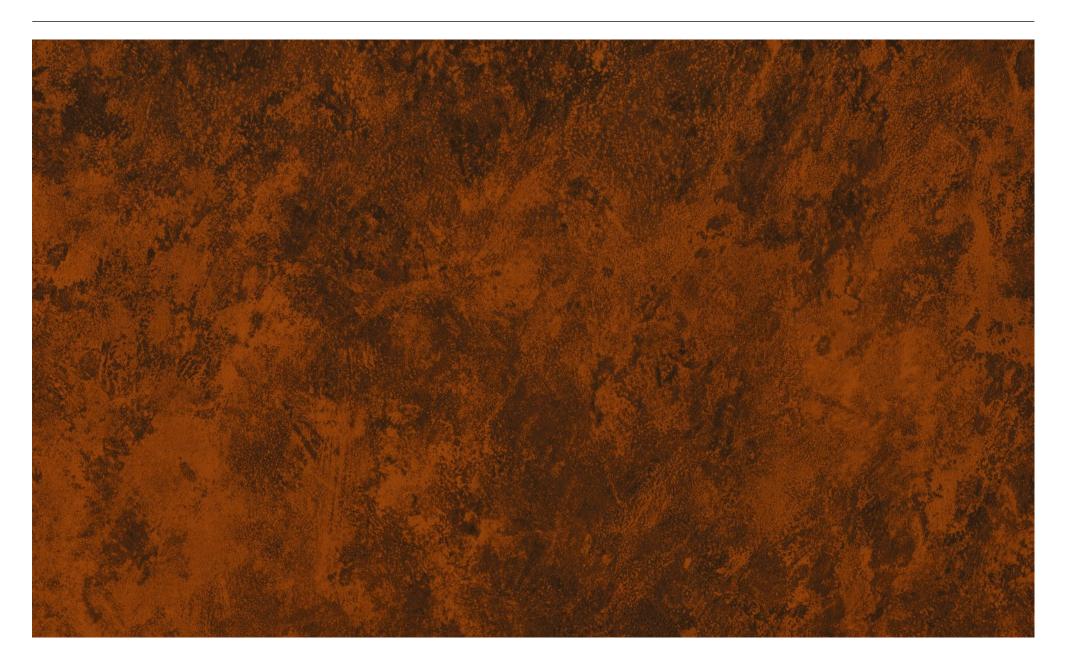

→ All decors with a matching look can be found from page 50.

53 Wild Oak

54 Cement

55 Rusty Patina

For further information, see the "Entrance door and garage door with a matching look" brochure.

# **Rusty Patina**

Some of the products shown feature special equipment and do not always correspond to the standard versions. The surface finishes and colours shown are subject to the limitations of the printing process and cannot be regarded as binding. All RAL colours are based on the RAL colour chart. All rights reserved. No part may be reproduced without our prior permission. Subject to changes.