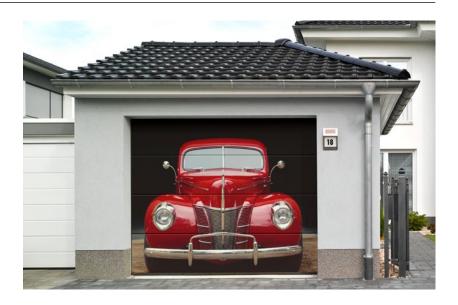

#### Duragrain individual print

Design your personal Duragrain door

The digital printing process for the Duragrain surface opens up new possibilities for individual door design. Have you photographed a beautiful motif? An atmospheric landscape, for example. Simply upload the file in our configurator. There you can see in advance what it might look like afterwards and at the same time we check whether the quality is sufficient for our individual print. This makes your garage door truly unique.

→ Further information on the configurator can be found on page 6.