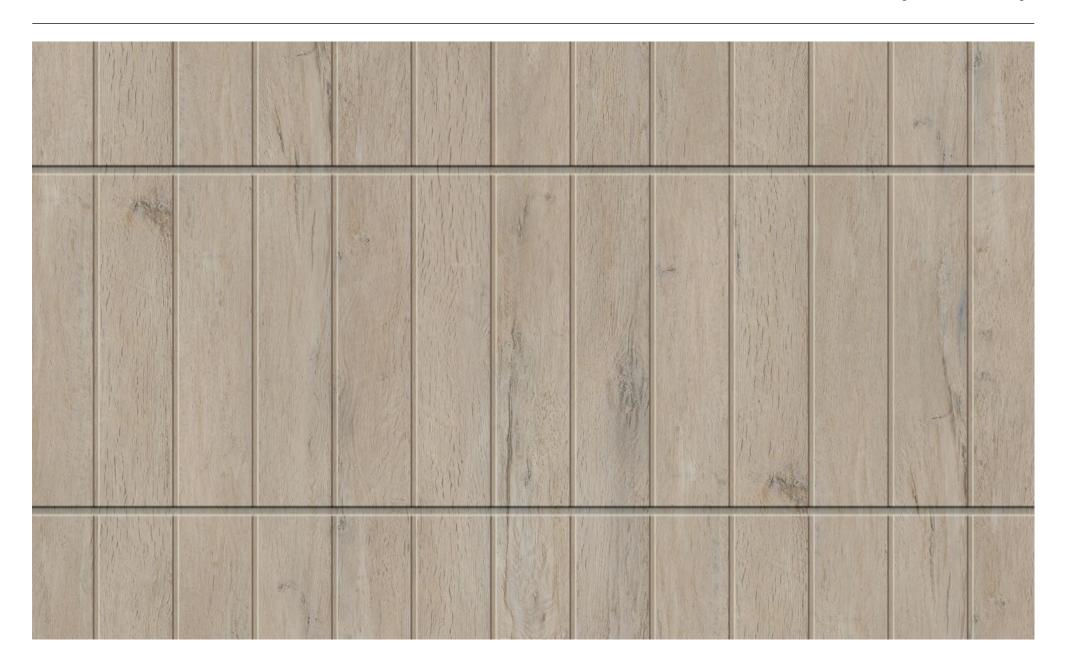

# **NEW.** Duragrain vertical design

Creating a special style with vertical ribbed look

Spruce Duragrain vertical design