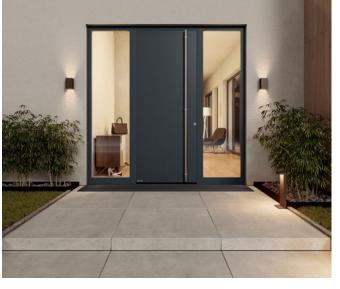

#### Duragrain decors with a matching look

For matching sectional garage doors and ThermoSafe aluminium entrance doors

Is a particularly harmonious overall appearance important for your home? Then we have the perfect unit of garage door and entrance door for you here. Our LPU 42 sectional garage door with expressive L-ribbing and the ThermoSafe aluminium entrance doors in 18 door styles are available in five decors with a perfectly coordinated matching look. The garage door and entrance door fulfil sophisticated design preferences, both individually and in combination.

→ All decors with a matching look can be found from page 50.

53 Wild Oak

54 Cement

55 Rusty Patina

For further information, see the "Entrance door and garage door with a matching look" brochure.