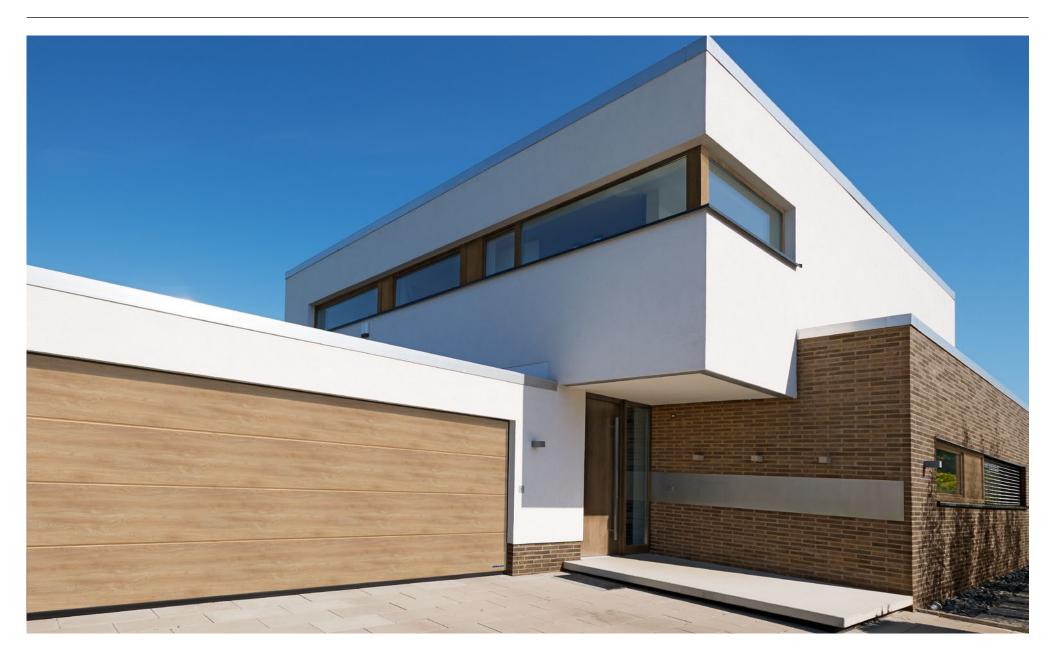

# DURAGRAIN SURFACE FINISH

**NEW.** Vertical design with vertical ribbed look

#### **NEW.** Duragrain vertical design

Creating a special style with vertical ribbed look

The six decors impress with a stylish door look that blends seamlessly into the architecture of your home. Together with the decors in vertical grain, the printed vertical ribbings form a harmonious door design.

# **NEW.** Duragrain vertical design

Creating a special style with vertical ribbed look

Spruce Duragrain vertical design