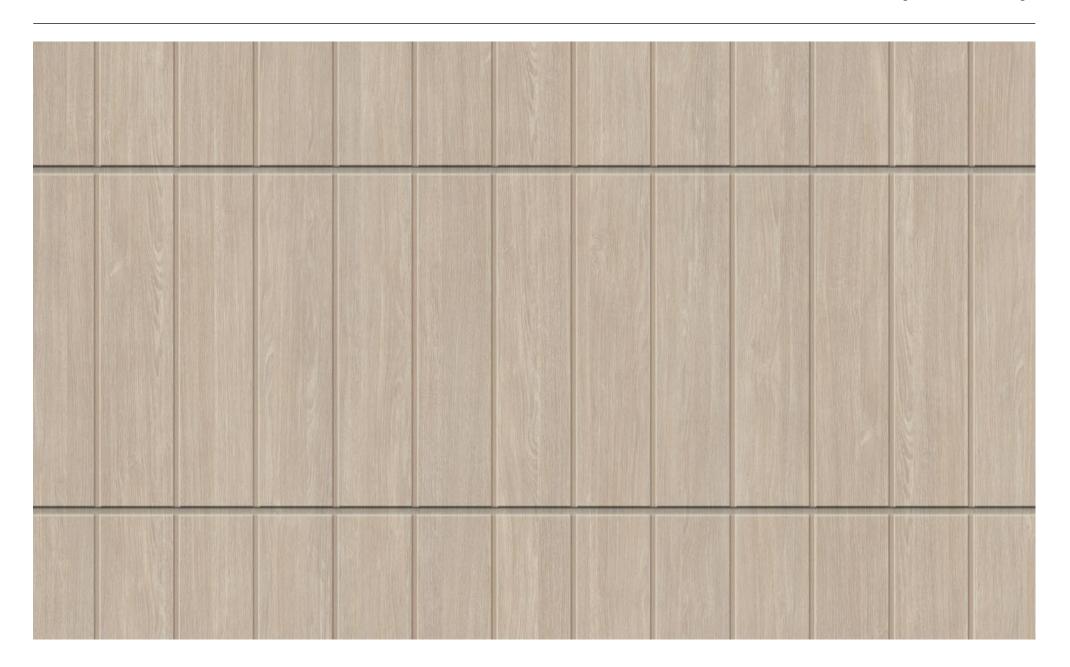

# **NEW.** Duragrain vertical design

Creating a special style with vertical ribbed look

Spruce Duragrain vertical design