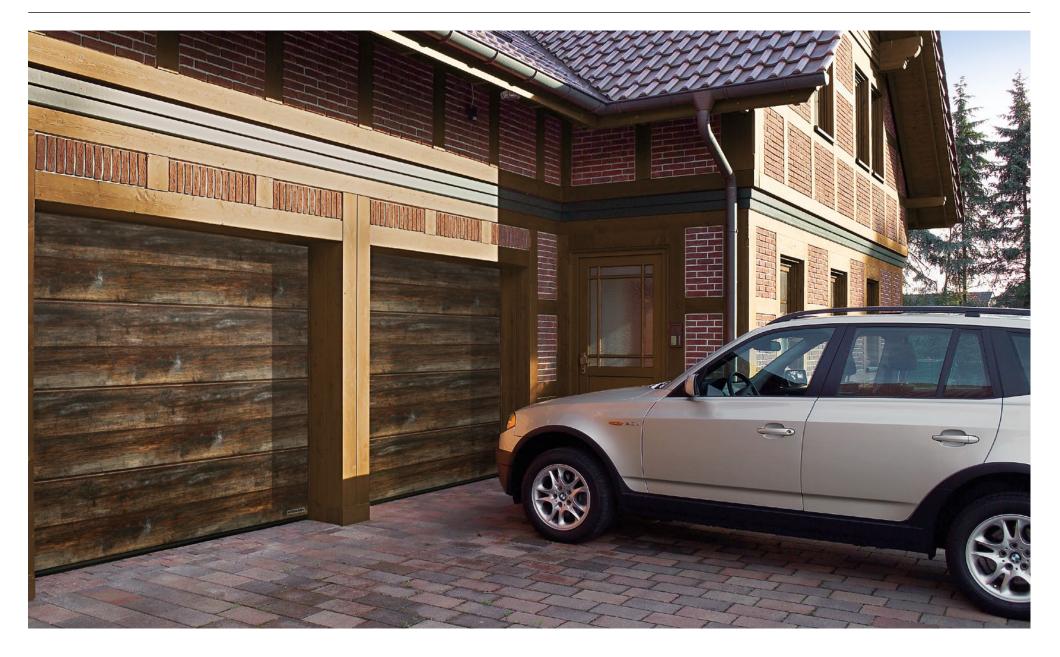

rovided always matches the door sections. The side frames 2 are available with a white Woodgrain surface finish as standard. With frame coverings 3 in the same surface finish and decor as the door section, you can enjoy a door appearance that is perfect in every detail. Optionally, window frames, glazing profiles as well as frame profiles for side doors are available in an NCS colour matching the decor.





The colours and surface finishes shown are subject to the limitations of the printing process and cannot be regarded as binding. Please consult with your local Hörmann sales partner.

#### Concrete



#### Concrete



# Beige



#### Moca



# Grigio



# Grigio



# Grigio scuro



# Grigio scuro



# **Rusty Steel**



# **Rusty Steel**



#### **Burned Oak**



#### **Burned Oak**



#### Bamboo



# Cherry



# Spruce



#### Nature Oak



#### Malt Oak



# Malt Oak



# Noce sorrento balsamico



#### Noce sorrento natur



# Sapeli



# Sapeli Duragrain decor



# **Rusty Oak**



#### **Sheffield**



### **Used Look**



# Teak



#### Terra Walnut



#### Terra Walnut



#### **Colonial Walnut**



#### White brushed



#### White Oak



#### Whitewashed Oak



#### Whiteoiled Oak



#### Whiteoiled Oak



# **NEW.** Duragrain vertical design

Creating a special style with vertical ribbed look



Spruce Duragrain vertical design



## Malt Oak



# **Burned Oak**



## Sheffield



## **Sheffield**



## Whiteoiled Oak



## Whitewashed Oak



# Duragrain decors with a matching look

For matching sectional garage doors and ThermoSafe aluminium entrance doors