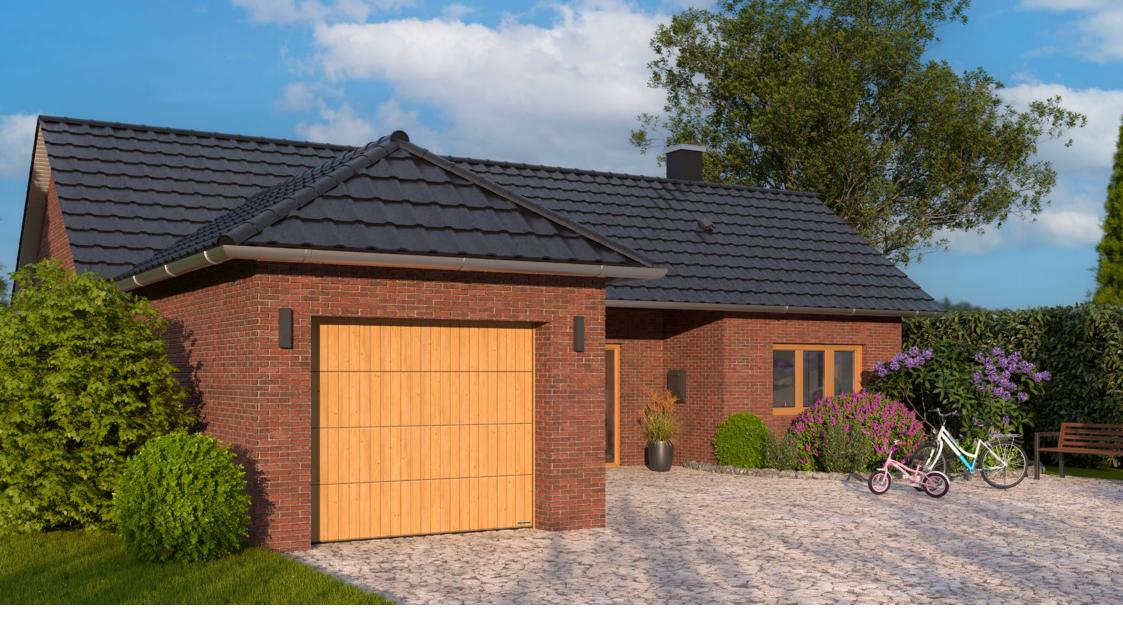

#### Duragrain surface finish

With high-quality coating

Duragrain doors are generally supplied in Grey white, RAL 9002, on the inside of the door. When the door is opened, a thin grey-white stripe can be seen between the sections on the outside. The fascia panel provided always matches the door sections. The side frames 2 are available with a white Woodgrain surface finish as standard. With frame coverings 3 in the same surface finish and decor as the door section, you can enjoy a door appearance that is perfect in every detail. Optionally, window frames, glazing profiles as well as frame profiles for side doors are available in an NCS colour matching the decor.

The colours and surface finishes shown are subject to the limitations of the printing process and cannot be regarded as binding. Please consult with your local Hörmann sales partner.