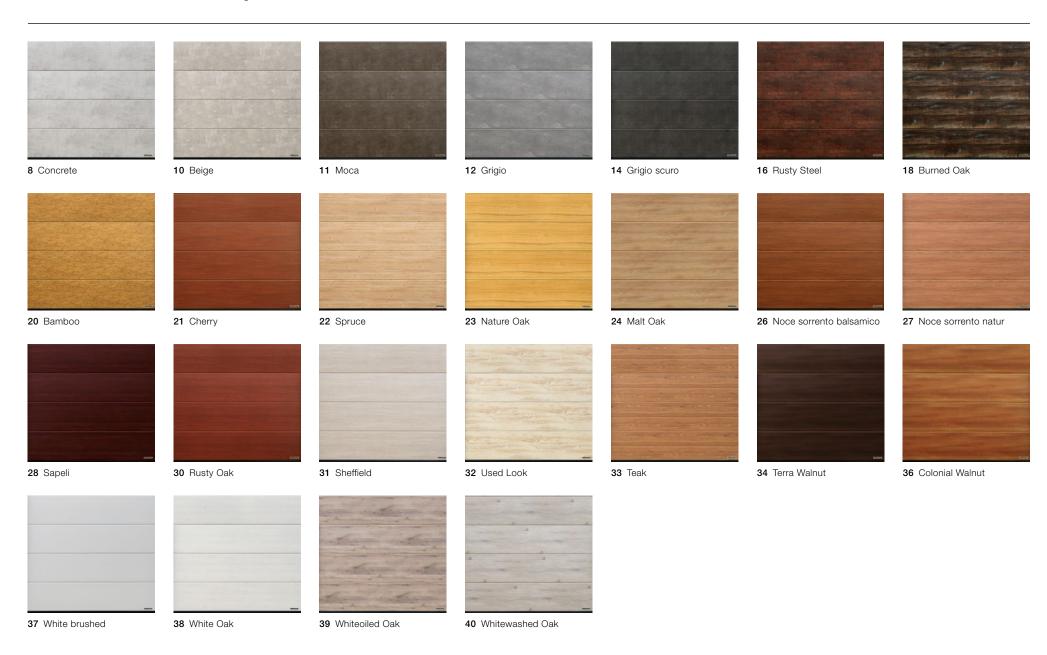

### **Duragrain decors**

For modern or natural door designs

→ All decors and details can be found from page 42.

#### Duragrain surface finish

With high-quality coating

Duragrain doors are generally supplied in Grey white, RAL 9002, on the inside of the door. When the door is opened, a thin grey-white stripe can be seen between the sections on the outside. The fascia panel provided always matches the door sections. The side frames 2 are available with a white Woodgrain surface finish as standard. With frame coverings 3 in the same surface finish and decor as the door section, you can enjoy a door appearance that is perfect in every detail. Optionally, window frames, glazing profiles as well as frame profiles for side doors are available in an NCS colour matching the decor.

The colours and surface finishes shown are subject to the limitations of the printing process and cannot be regarded as binding. Please consult with your local Hörmann sales partner.