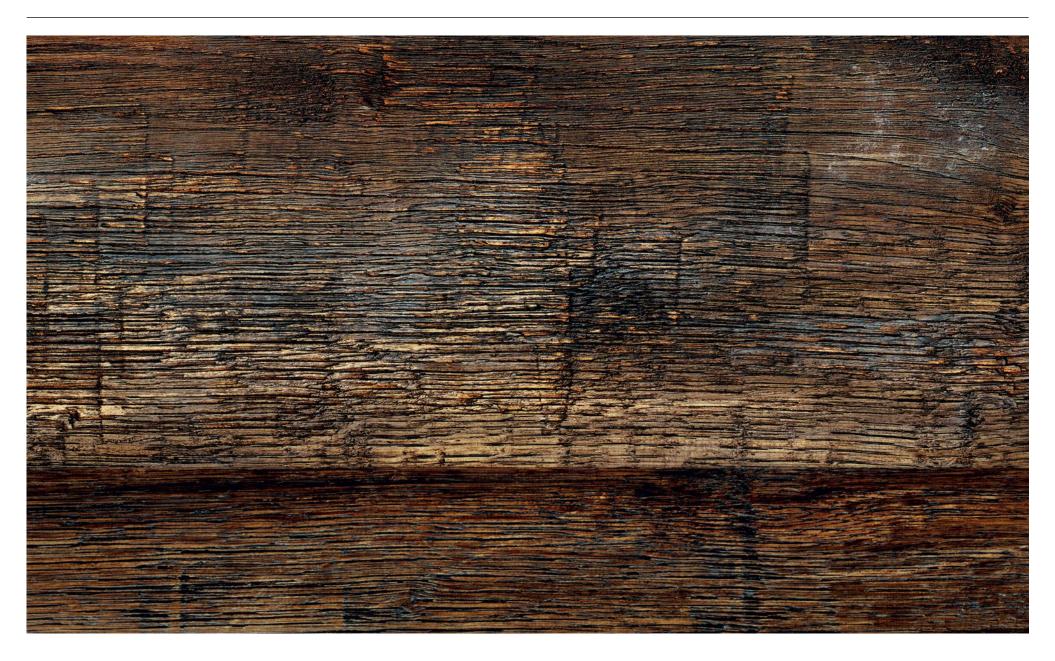

ide. The fascia panel provided always matches the door sections. The side frames 2 are available with a white Woodgrain surface finish as standard. With frame coverings 3 in the same surface finish and decor as the door section, you can enjoy a door appearance that is perfect in every detail. Optionally, window frames, glazing profiles as well as frame profiles for side doors are available in an NCS colour matching the decor.





The colours and surface finishes shown are subject to the limitations of the printing process and cannot be regarded as binding. Please consult with your local Hörmann sales partner.

#### Concrete



#### Concrete



# Beige



#### Moca



# Grigio



# Grigio



# Grigio scuro



# Grigio scuro



# **Rusty Steel**



# **Rusty Steel**



#### **Burned Oak**



#### **Burned Oak**



#### Bamboo



# Cherry



# Spruce



#### Nature Oak



#### Malt Oak



# Malt Oak



# Noce sorrento balsamico



#### Noce sorrento natur



# Sapeli



# Sapeli Duragrain decor



# **Rusty Oak**



#### **Sheffield**



### **Used Look**



# Teak



#### Terra Walnut



#### Terra Walnut



#### **Colonial Walnut**



#### White brushed



#### White Oak



#### Whitewashed Oak



#### Whiteoiled Oak



#### Whiteoiled Oak



# **NEW.** Duragrain vertical design

Creating a special style with vertical ribbed look



Spruce Duragrain vertical design



## Malt Oak



# **Burned Oak**



## Sheffield



## **Sheffield**



## Whiteoiled Oak



## Whitewashed Oak



# Duragrain decors with a matching look

For matching sectional garage doors and ThermoSafe alu