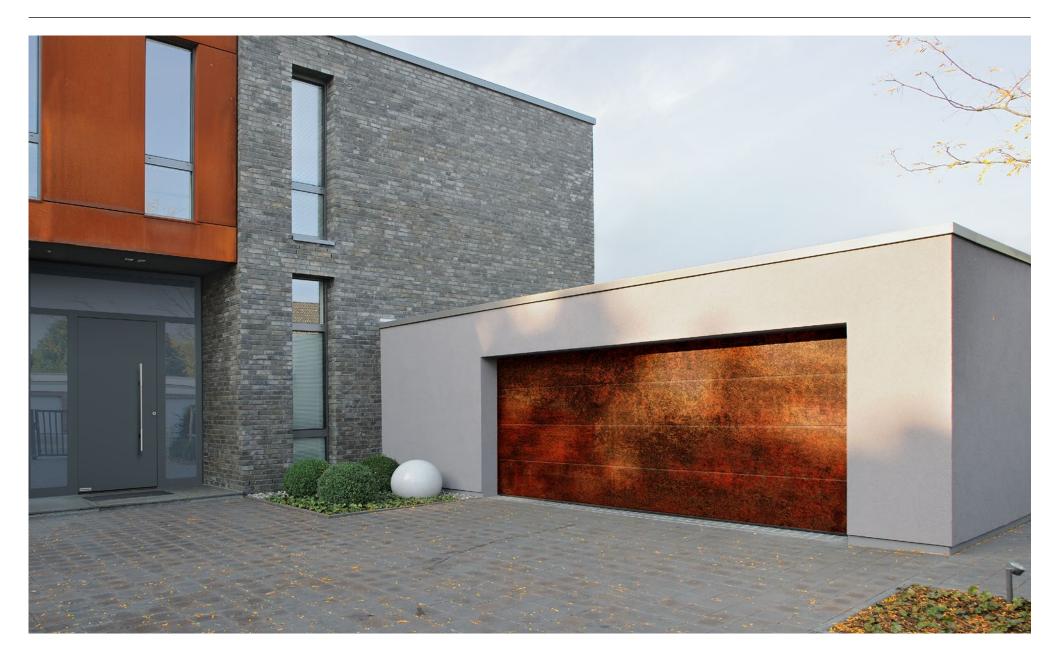

can be seen between the sections on the outside. The fascia panel provided always matches the door sections. The side frames 2 are available with a white Woodgrain surface finish as standard. With frame coverings 3 in the same surface finish and decor as the door section, you can enjoy a door appearance that is perfect in every detail. Optionally, window frames, glazing profiles as well as frame profiles for side doors are available in an NCS colour matching the decor.





The colours and surface finishes shown are subject to the limitations of the printing process and cannot be regarded as binding. Please consult with your local Hörmann sales partner.

#### Concrete



#### Concrete



# Beige



#### Moca



# Grigio



# Grigio



# Grigio scuro



# Grigio scuro



# **Rusty Steel**



# **Rusty Steel**



#### **Burned Oak**



#### **Burned Oak**



#### Bamboo



# Cherry



# Spruce



#### Nature Oak



#### Malt Oak



# Malt Oak



# Noce sorrento balsamico



#### Noce sorrento natur



# Sapeli



# Sapeli Duragrain decor



# **Rusty Oak**



#### **Sheffield**



### **Used Look**



# Teak



#### Terra Walnut



#### Terra Walnut



#### **Colonial Walnut**



#### White brushed



#### White Oak



#### Whitewashed Oak



#### Whiteoiled Oak



#### Whiteoiled Oak



# **NEW.** Duragrain vertical design

Creating a special style with vertical ribbed look



Spruce Duragrain vertical design



## Malt Oak



# **Burned Oak**



## Sheffield



## **Sheffield**



## Whiteoiled Oak



## Whitewashed Oak



# Duragrain decors with a matching look

For matchi