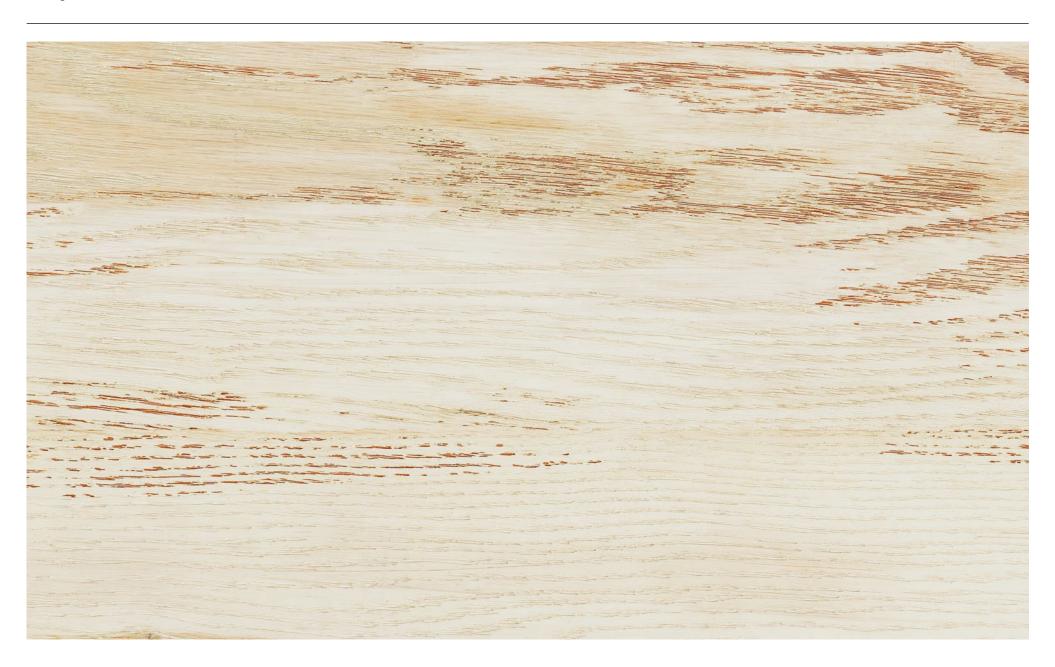

rfect in every detail. Optionally, window frames, glazing profiles as well as frame profiles for side doors are available in an NCS colour matching the decor.





The colours and surface finishes shown are subject to the limitations of the printing process and cannot be regarded as binding. Please consult with your local Hörmann sales partner.

#### Concrete



#### Concrete



# Beige



#### Moca



# Grigio



# Grigio



# Grigio scuro



# Grigio scuro



# **Rusty Steel**



# **Rusty Steel**



#### **Burned Oak**



#### **Burned Oak**



#### Bamboo



# Cherry



# Spruce



#### Nature Oak



#### Malt Oak



# Malt Oak



# Noce sorrento balsamico



#### Noce sorrento natur



# Sapeli



# Sapeli Duragrain decor



# **Rusty Oak**



#### **Sheffield**



### **Used Look**



# Teak



#### Terra Walnut



#### Terra Walnut



#### **Colonial Walnut**



#### White brushed



#### White Oak



#### Whitewashed Oak



#### Whiteoiled Oak



#### Whiteoiled Oak



# **NEW.** Duragrain vertical design

Creating a special style with vertical ribbed look



Spruce Duragrain vertical design



## Malt Oak



# **Burned Oak**



## Sheffield



## **Sheffield**



## Whiteoiled Oak



## Whitewashed Oak



# Duragrain decors with a matching look

For matching sectional garage doors and ThermoSafe aluminium entrance doors



# Barnwood grey



#### Barnwood



Wild Oak



# Cement



# **Rusty Patina**











Some of the products shown feature special equipment and do not always correspond to the standard versions. The surface finishes and colours shown are subje