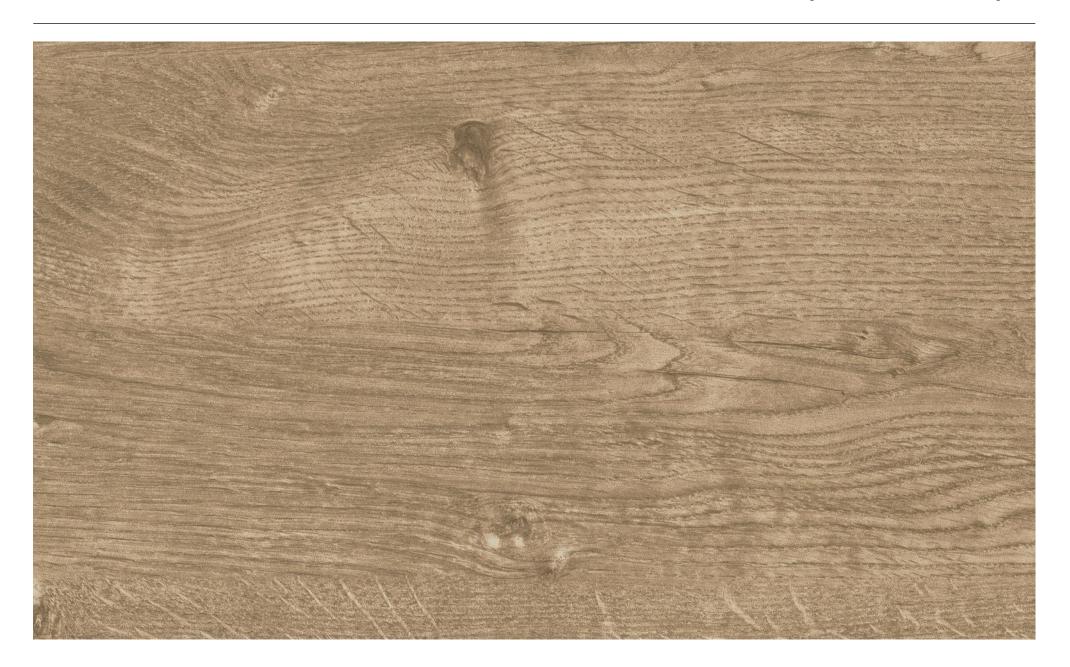

→ All decors with a matching look can be found from page 50.

53 Wild Oak

54 Cement

55 Rusty Patina

For further information, see the "Entrance door and garage door with a matching look" brochure.

#### Barnwood

Wild Oak