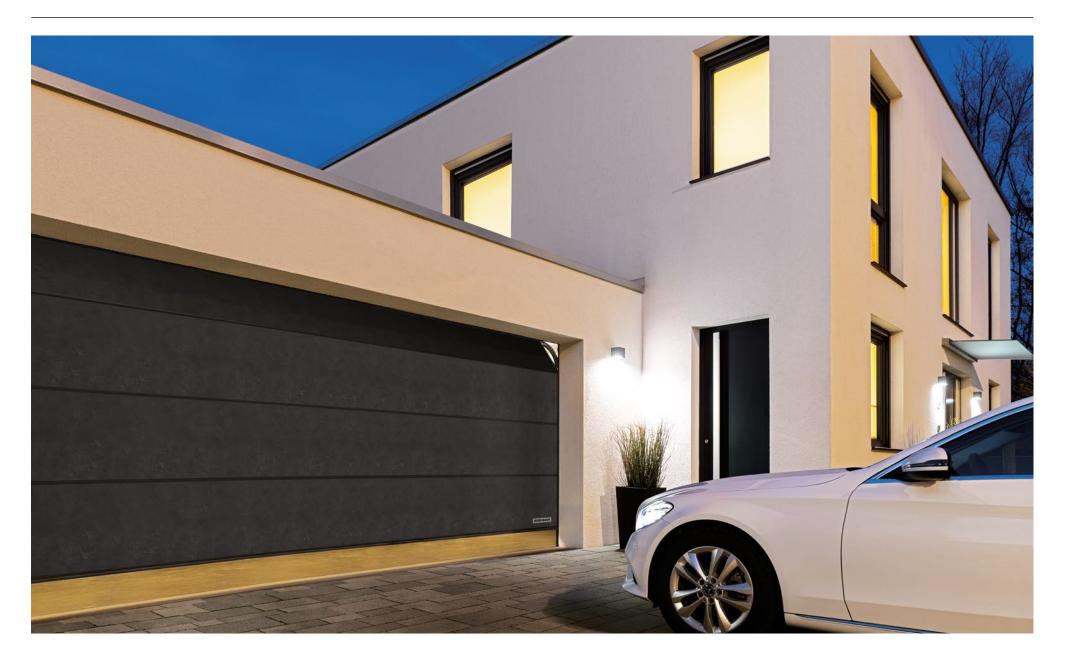

#### Duragrain decors with a matching look

For matching sectional garage doors and ThermoSafe aluminium entrance doors

Is a particularly harmonious overall appearance important for your home? Then we have the perfect unit of garage door and entrance door for you here. Our LPU 42 sectional garage door with expressive L-ribbing and the ThermoSafe aluminium entrance doors in 18 door styles are available in five decors with a perfectly coordinated matching look. The garage door and entrance door fulfil sophisticated design preferences, both individually and in combination.

→ All decors with a matching look can be found from page 50.

53 Wild Oak

54 Cement

55 Rusty Patina

For further information, see the "Entrance door and garage door with a matching look" brochure.