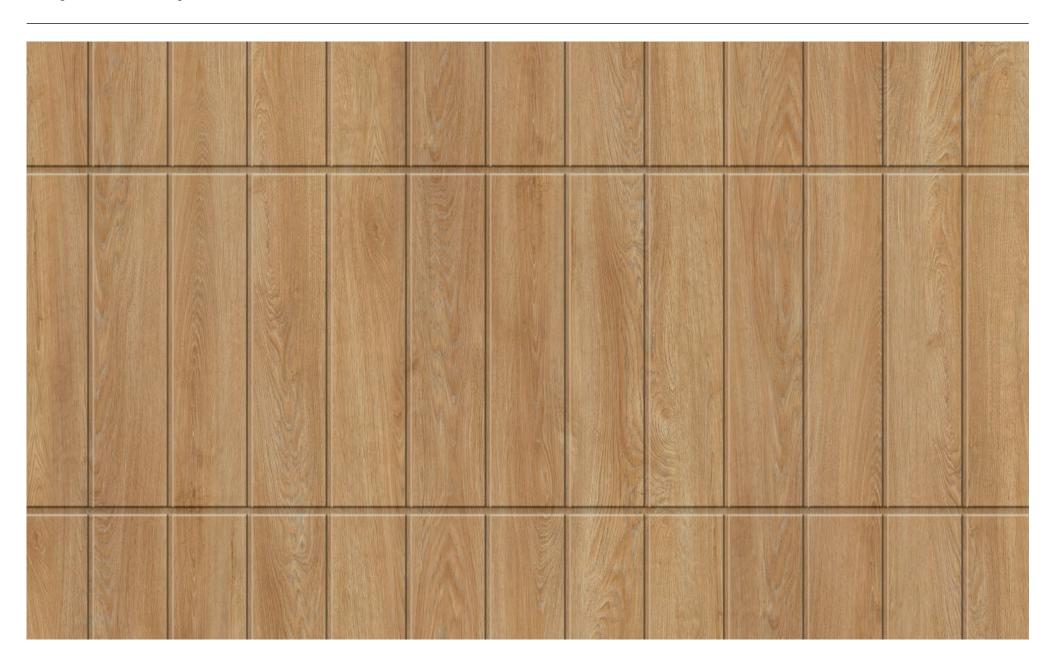

#### Nature Oak

#### **NEW.** Duragrain vertical design

Creating a special style with vertical ribbed look

The six decors impress with a stylish door look that blends seamlessly into the architecture of your home. Together with the decors in vertical grain, the printed vertical ribbings form a harmonious door design.