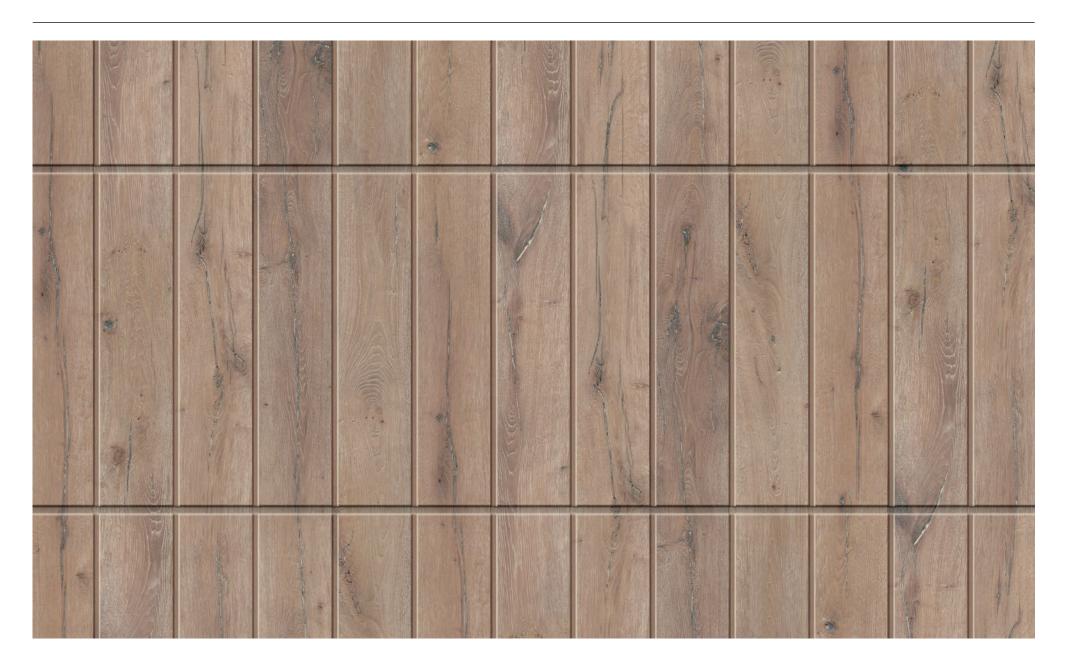

# DURAGRAIN SURFACE FINISH

**NEW.** Vertical design with vertical ribbed look

#### **NEW.** Duragrain vertical design

Creating a special style with vertical ribbed look

The six decors impress with a stylish door look that blends seamlessly into the architecture of your home. Together with the decors in vertical grain, the printed vertical ribbings form a harmonious door design.

→ All decors and details can be found from page 42.