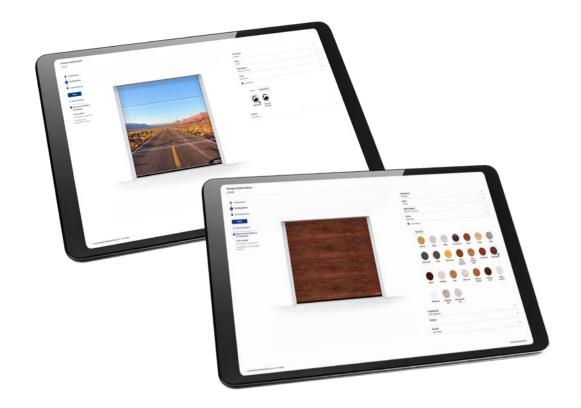

#### Configurator

The door of your choice in just a few clicks

With the door configurator, you can conveniently test many design and product variations on your own PC or tablet in advance. You can put your dream door together in just a few clicks by selecting the door type, surface finish, colour and size and also see the recommended retail price of your configuration (shown on the top right). If you then upload a picture of your house and place the door in your garage opening, you can see in advance how well your new garage door will match your home.

The Hörmann configurator can be found at: www.hormann.co.uk/home-owners-and-renovators/configurator