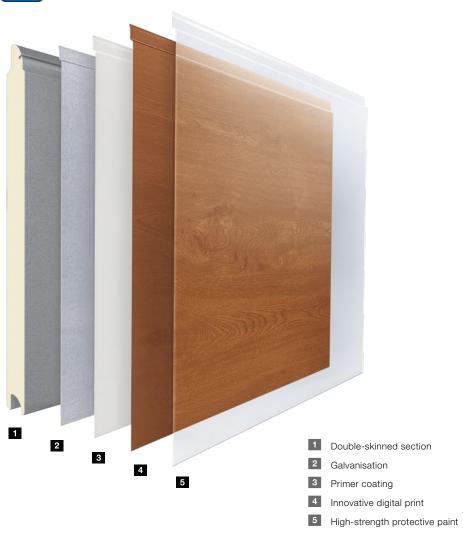

#### Duragrain surface finish

With high-quality coating

Duragrain doors are generally supplied in Grey white, RAL 9002, on the inside of the door. When the door is opened, a thin grey-white stripe can be seen between the sections on the outside. The fascia panel provided always matches the door sections. The side frames 2 are available with a white Woodgrain surface finish as standard. With frame coverings 3 in the same surface finish and decor as the door section, you can enjoy a door appearance that is perfect in every detail. Optionally, window frames, glazing profiles as well as frame profiles for side doors are available in an NCS colour matching the decor.