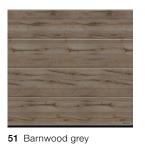

ther with the decors in vertical grain, the printed vertical ribbings form a harmonious door design.

→ All decors and details can be found from page 42.



#### Duragrain decors with a matching look

For matching sectional garage doors and ThermoSafe aluminium entrance doors



Is a particularly harmonious overall appearance important for your home? Then we have the perfect unit of garage door and entrance door for you here. Our LPU 42 sectional garage door with expressive L-ribbing and the ThermoSafe aluminium entrance doors in 18 door styles are available in five decors with a perfectly coordinated matching look. The garage door and entrance door fulfil sophisticated design preferences, both individually and in combination.

→ All decors with a matching look can be found from page 50.















53 Wild Oak

54 Cement





55 Rusty Patina





For further information, see the "Entrance door and garage door with a matching look" brochure.

#### Duragrain individual print

Design your personal Duragrain door

The digital printing process for the Duragrain surface opens up new possibilities for individual door design. Have you photographed a beautiful motif? An atmospheric landscape, for example. Simply upload the file in our configurator. There you can see in advance what it might look like afterwards and at the same time we check whether the quality is sufficient for our individual print. This makes your garage door truly unique.

→ Further information on the configurator can be found on page 6.









#### Configurator

The door of your choice in just a few clicks