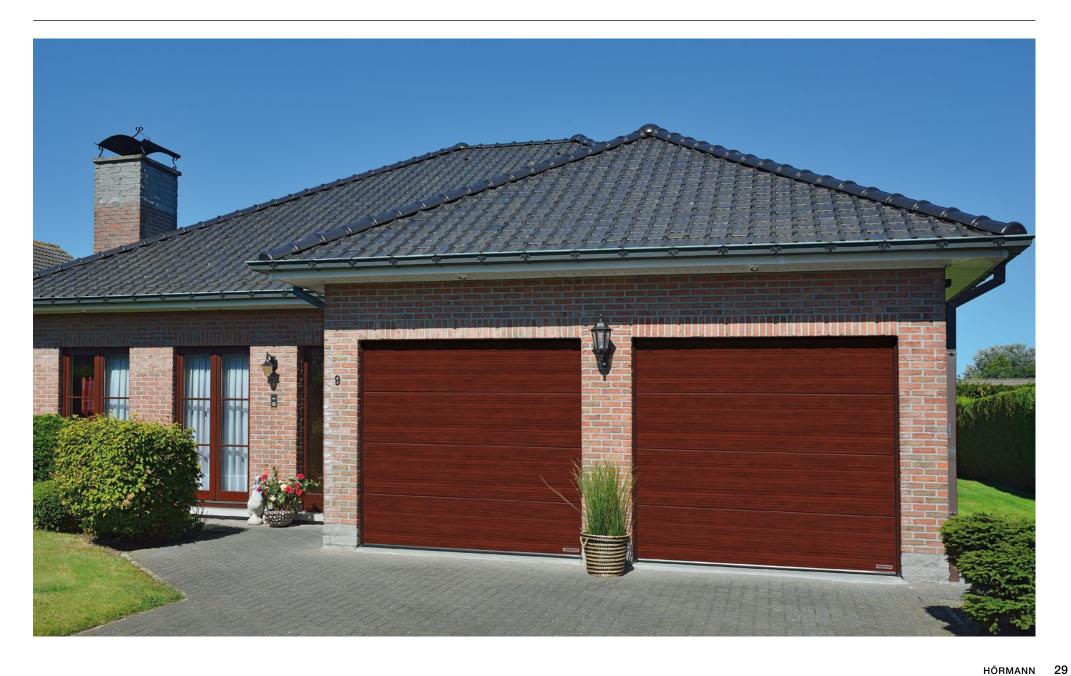

#### Duragrain decors with a matching look

For matching sectional garage doors and ThermoSafe aluminium entrance doors

Is a particularly harmonious overall appearance important for your home? Then we have the perfect unit of garage door and entrance door for you here. Our LPU 42 sectional garage door with expressive L-ribbing and the ThermoSafe aluminium entrance doors in 18 door styles are available in five decors with a perfectly coordinated matching look. The garage door and entrance door fulfil sophisticated design preferences, both individually and in combination.

→ All decors with a matching look can be found from page 50.

53 Wild Oak

54 Cement

55 Rusty Patina

For further information, see the "Entrance door and garage door with a matching look" brochure.