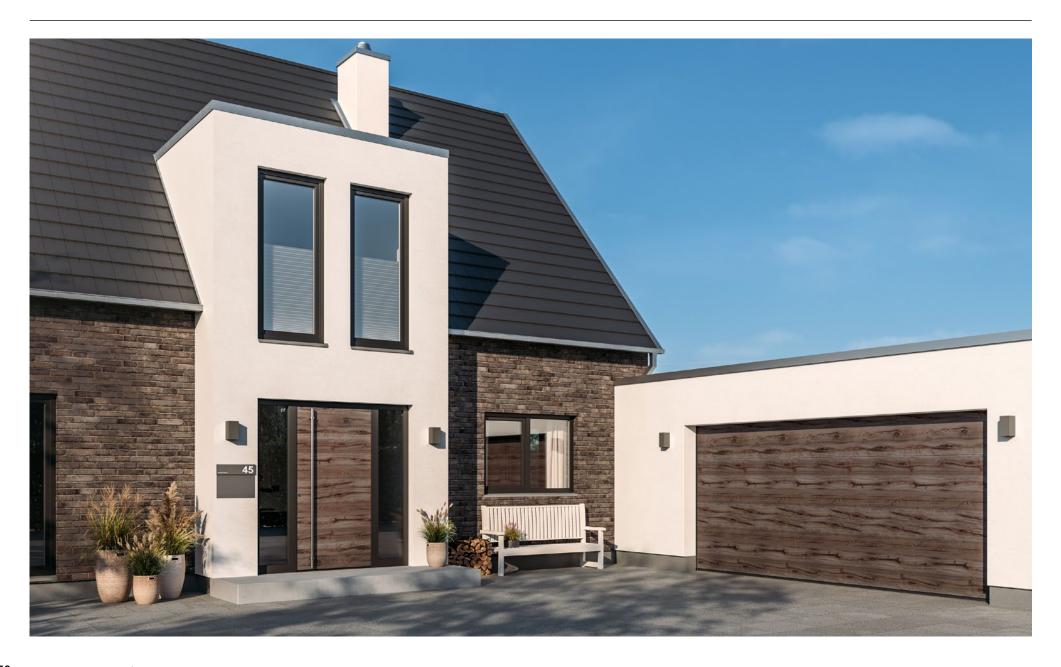

#### Duragrain decors with a matching look

For matching sectional garage doors and ThermoSafe aluminium entrance doors

Is a particularly harmonious overall appearance important for your home? Then we have the perfect unit of garage door and entrance door for you here. Our LPU 42 sectional garage door with expressive L-ribbing and the ThermoSafe aluminium entrance doors in 18 door styles are available in five decors with a perfectly coordinated matching look. The garage door and entrance door fulfil sophisticated design preferences, both individually and in combination.

→ All decors with a matching look can be found from page 50.

53 Wild Oak

54 Cement

55 Rusty Patina

For further information, see the "Entrance door and garage door with a matching look" brochure.