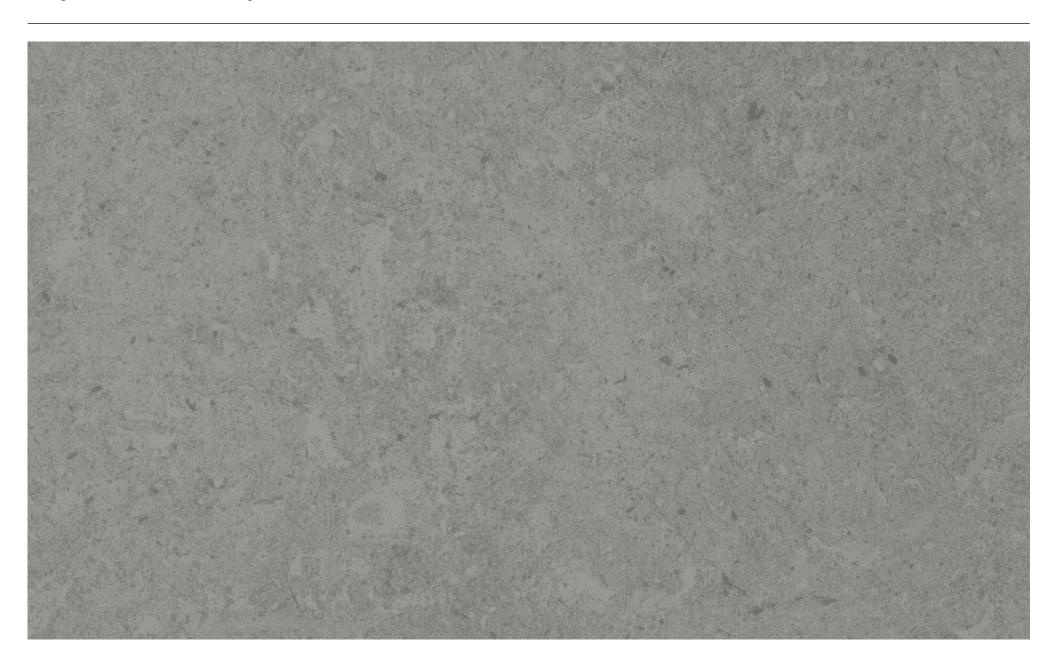

→ All decors with a matching look can be found from page 50.

53 Wild Oak

54 Cement

55 Rusty Patina

For further information, see the "Entrance door and garage door with a matching look" brochure.

# Cement