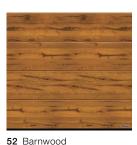

with the decors in vertical grain, the printed vertical ribbings form a harmonious door design.

→ All decors and details can be found from page 42.



#### Duragrain decors with a matching look

For matching sectional garage doors and ThermoSafe aluminium entrance doors



Is a particularly harmonious overall appearance important for your home? Then we have the perfect unit of garage door and entrance door for you here. Our LPU 42 sectional garage door with expressive L-ribbing and the ThermoSafe aluminium entrance doors in 18 door styles are available in five decors with a perfectly coordinated matching look. The garage door and entrance door fulfil sophisticated design preferences, both individually and in combination.

→ All decors with a matching look can be found from page 50.















53 Wild Oak

54 Cement





55 Rusty Patina





For further information, see the "Entrance door and garage door with a matching look" brochure.

#### Duragrain individual print

Design your personal Duragrain door

The digital printing process for the Duragrain surface opens up new possibilities for individual door design. Have you photographed a beautiful motif? An atmospheric landscape, for example. Simply upload the file in our configurator. There you can see in advance what it might look like afterwards and at the same time we check whether the quality is sufficient for our individual print. This makes your garage door truly unique.

→ Further information on the configurator can be found on page 6.









#### Configurator

The door of your choice in just a few clicks

Wit