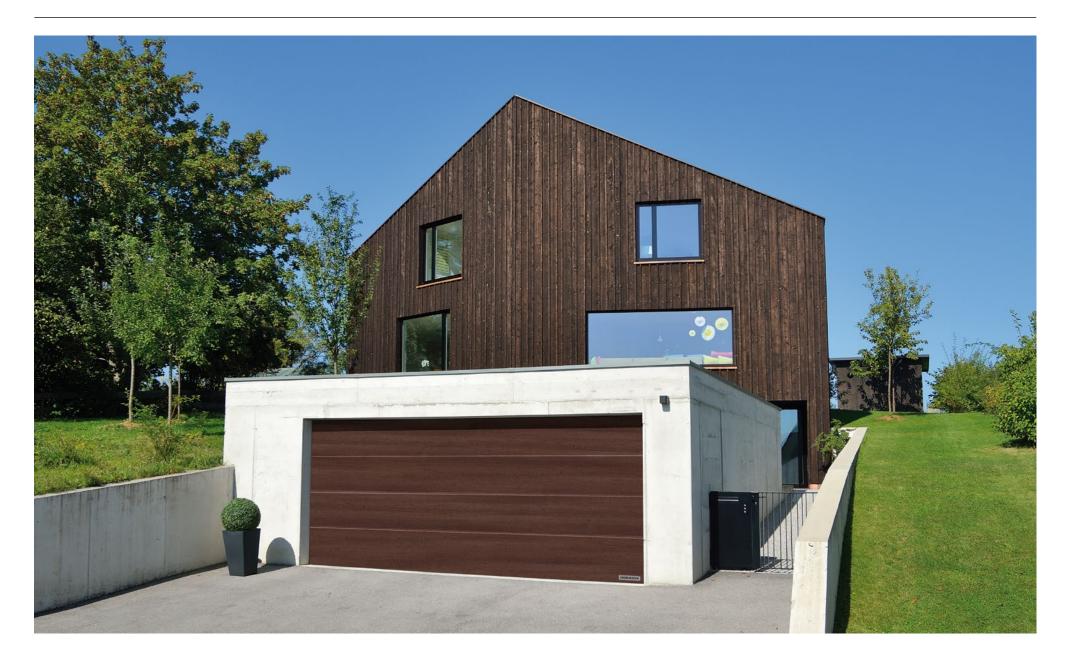

#### Duragrain decors with a matching look

For matching sectional garage doors and ThermoSafe aluminium entrance doors

Is a particularly harmonious overall appearance important for your home? Then we have the perfect unit of garage door and entrance door for you here. Our LPU 42 sectional garage door with expressive L-ribbing and the ThermoSafe aluminium entrance doors in 18 door styles are available in five decors with a perfectly coordinated matching look. The garage door and entrance door fulfil sophisticated design preferences, both individually and in combination.

→ All decors with a matching look can be found from page 50.

53 Wild Oak

54 Cement

55 Rusty Patina

For further information, see the "Entrance door and garage door with a matching look" brochure.