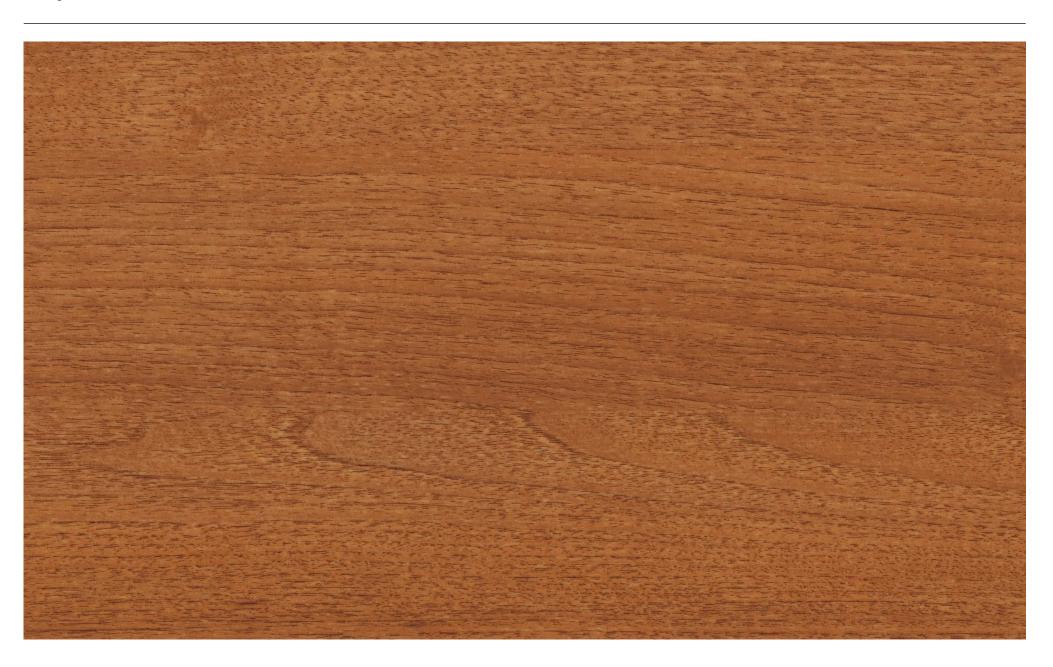

ame profiles for side doors are available in an NCS colour matching the decor.





The colours and surface finishes shown are subject to the limitations of the printing process and cannot be regarded as binding. Please consult with your local Hörmann sales partner.

#### Concrete



#### Concrete



# Beige



#### Moca



# Grigio



# Grigio



# Grigio scuro



# Grigio scuro



# **Rusty Steel**



# **Rusty Steel**



#### **Burned Oak**



#### **Burned Oak**



#### Bamboo



# Cherry



# Spruce



#### Nature Oak



#### Malt Oak



# Malt Oak



# Noce sorrento balsamico



#### Noce sorrento natur



# Sapeli



# Sapeli Duragrain decor



# **Rusty Oak**



#### **Sheffield**



### **Used Look**



# Teak



#### Terra Walnut



#### Terra Walnut



#### **Colonial Walnut**



#### White brushed



#### White Oak



#### Whitewashed Oak



#### Whiteoiled Oak



#### Whiteoiled Oak



# **NEW.** Duragrain vertical design

Creating a special style with vertical ribbed look



Spruce Duragrain vertical design



## Malt Oak



# **Burned Oak**



## Sheffield



## **Sheffield**



## Whiteoiled Oak



## Whitewashed Oak



# Duragrain decors with a matching look

For matching sectional garage doors and ThermoSafe aluminium entrance doors



# Barnwood grey



#### Barnwood



Wild Oak



# Cement



# **Rusty Patina**











Some of the products shown feature special equipment and do not always correspond to the standard versions. The surface finishes and colours shown are subject to the limitations of the printing process and cannot be regarded as binding.