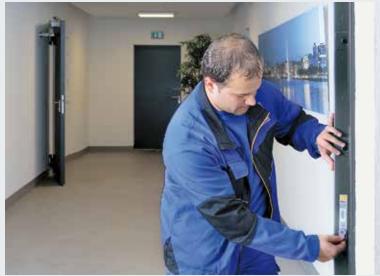

#### Why maintenance

Maintenance includes tests, measurements, adjustments and part replacement performed specifically to prevent faults from occurring.

The first goal of maintenance is to avoid or reduce the consequences of failure of equipment. It is designated to preserve and restore equipment reliability by replacing worn components before they actually fail.

# Only professionally maintained systems ensure smooth operation and high safety standards

At Hörmann we believe that heavy duty construction components safety starts from the manufacturing process. We recommend our products to be annually inspected by a specialist that will determine the actual state of the operated system. In the event of a malfunction which impairs the operation, the defective element will be replaced or fixed.