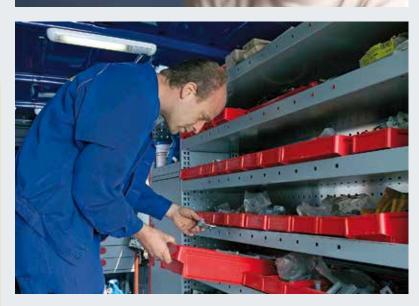

### What maintenance means

Spare parts, preventive and corrective maintenance, skills

#### Why maintenance

Maintenance includes tests, measurements, adjustments and part replacement performed specifically to prevent faults from occurring.

The first goal of maintenance is to avoid or reduce the consequences of failure of equipment. It is designated to preserve and restore equipment reliability by replacing worn components before they actually fail.

#### What we recommend

- Acquire a high quality manufactured asset complying to your requirements and to the legal norms.
- Well qualified technicians to ensure the best manipulation of the asset.
- A customized annual maintenance contract which includes service appointment and call out charts.